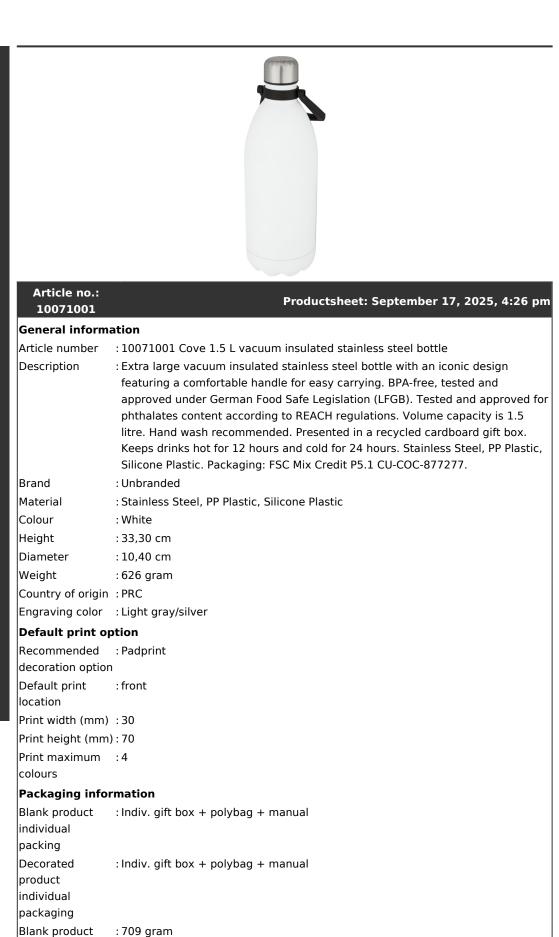

## Produ 0)

weight incl. packaging Blank product

length incl. packaging :11,00 cm

| Article no.:                |                              |                                           |
|-----------------------------|------------------------------|-------------------------------------------|
| 10071001                    |                              | Productsheet: September 17, 2025, 4:26 pm |
| Blank product               | : 37,00 cm                   |                                           |
| height incl.<br>packaging   |                              |                                           |
|                             | : 11,00 cm                   |                                           |
| width incl.                 | ,                            |                                           |
| packaging                   |                              |                                           |
| Transport packing           |                              |                                           |
| Export carton               | : 24 PC                      |                                           |
| Export carton               | : 7 kg                       |                                           |
| weight                      | - 24 em v 51 em v 25 em      |                                           |
| (Length x Width             | : 34 cm x 51 cm x 25 cm      |                                           |
| x Height)                   |                              |                                           |
| Statistical code            | :961700000000000000000000    |                                           |
| Power                       |                              |                                           |
| Battery operated            | : No                         |                                           |
| Battery included            | : No                         |                                           |
| Product specific attributes |                              |                                           |
| Lid features                | : Screw cap                  |                                           |
|                             | : Leakproof, No condensation |                                           |
| features                    |                              |                                           |
| Drinkware<br>intended use   | : Hot and cold drinks        |                                           |
| Microwave safe              | : No                         |                                           |
|                             | . NO                         |                                           |