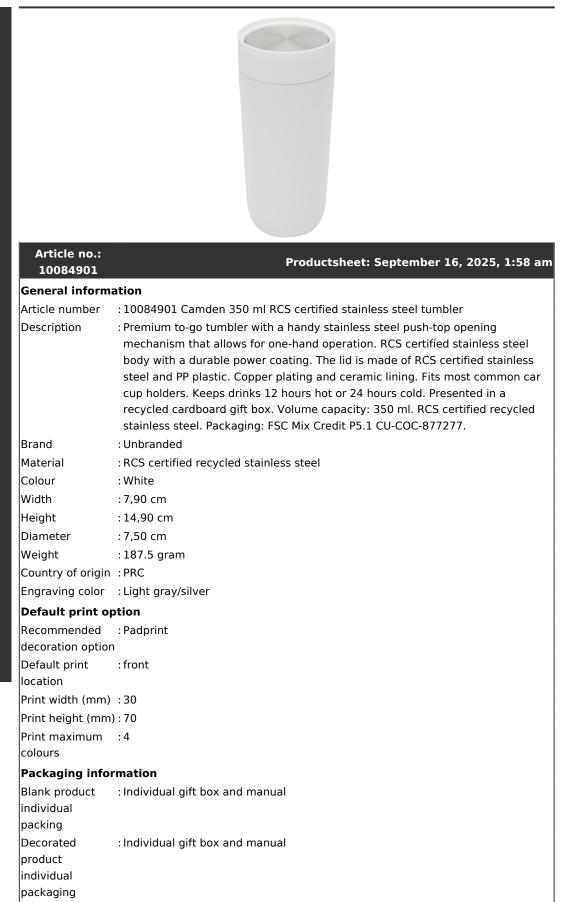

## Drodu

: tissue

Decorated

additional information Blank product

weight incl. packaging : 319 gram

| Article no.:                |                           | Productsheet: September 16, 2025, 1:58 am |
|-----------------------------|---------------------------|-------------------------------------------|
| 10084901<br>Blank product   | : 8,40 cm                 |                                           |
| length incl.                | . 0,40 CIII               |                                           |
| packaging                   |                           |                                           |
| Blank product               | : 18,40 cm                |                                           |
| height incl.                |                           |                                           |
| packaging                   |                           |                                           |
| Blank product               | : 8,40 cm                 |                                           |
| width incl.                 |                           |                                           |
| packaging                   |                           |                                           |
| Blank Additional            | : tissue                  |                                           |
| Transport packing           |                           |                                           |
| Export carton               | : 24 PC                   |                                           |
| Export carton               | : 9 kg                    |                                           |
| weight                      | . 5 kg                    |                                           |
| -                           | : 50 cm x 34 cm x 21 cm   |                                           |
| (Length x Width             |                           |                                           |
| x Height)                   |                           |                                           |
| Statistical code            | :961700000000000000000000 |                                           |
| Power                       |                           |                                           |
| Battery operated            | : No                      |                                           |
| Battery included            | : No                      |                                           |
| Product specific attributes |                           |                                           |
| Lid features                | : 360° drinking lid       |                                           |
| Drinkware extra             | : Leakproof               |                                           |
| features                    |                           |                                           |
| Dishwasher safe             | : No                      |                                           |
| Microwave safe              | : No                      |                                           |