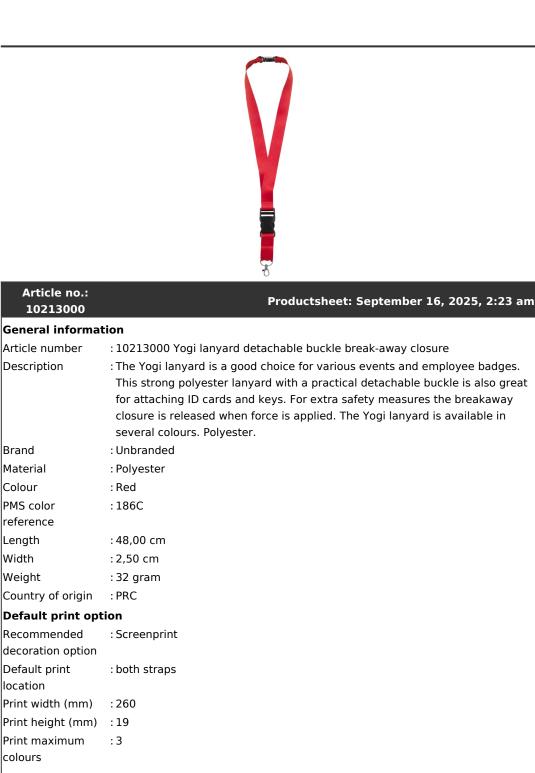

## Produ 9



## Packaging information

Blank product multi : Polybag packaging level 1 Qty blank product : 50 pcs multi packaging level 1 Decorated product : Polybag multi packaging level 1 Qty deco product : 400 pcs multi packaging level 1

## Transport packing

| Export carton | : 400 PC |
|---------------|----------|
| Export carton | :12 kg   |
| weight        |          |

| Article no.:<br>10213000                      |                         | Productsheet: September 16, 2025, 2:23 am |
|-----------------------------------------------|-------------------------|-------------------------------------------|
| Export carton<br>(Length x Width x<br>Height) | : 31 cm x 51 cm x 26 cm |                                           |
| Statistical code                              | :630790989900000000Q