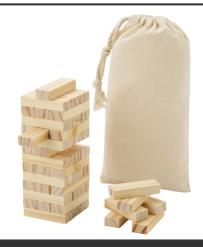

## **General information**

Article number : 10461206 Jumble wooden toppling tower game

Description : Bring fun, excitement, and a dash of suspense to any gathering with the

Jumble wooden toppling tower game! Perfect for family game nights, parties, or a relaxed day with friends, this classic wooden block-stacking game challenges players to take turns pulling out blocks and stacking them on top without letting the tower tumble. Delivered with a cotton pouch. FSC cerfitied

pine wood. FSC 100% W15 CU-COC-877277.

Brand : Unbranded

Material : FSC cerfitied pine wood

Colour : Natural
Length : 24,00 cm
Width : 13,00 cm
Weight : 255 gram
Country of origin : PRC