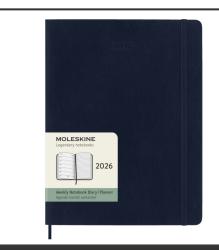

## **Product Database**

| Article no.:<br>10775553                      | Productsheet: August 7, 2025, 11:18 pr                                                                                                                                                                                                                                                                                                                                                                                                                                                                                                                                                                                                                                    |  |
|-----------------------------------------------|---------------------------------------------------------------------------------------------------------------------------------------------------------------------------------------------------------------------------------------------------------------------------------------------------------------------------------------------------------------------------------------------------------------------------------------------------------------------------------------------------------------------------------------------------------------------------------------------------------------------------------------------------------------------------|--|
| General inform                                | ation                                                                                                                                                                                                                                                                                                                                                                                                                                                                                                                                                                                                                                                                     |  |
| Article number                                | :10775553 Moleskine soft cover 12 month weekly XL planner                                                                                                                                                                                                                                                                                                                                                                                                                                                                                                                                                                                                                 |  |
| Description                                   | : Dated from January to December 2026, the Moleskine soft cover 12-Month<br>weekly XL planner shows the whole week at a glance, while also providing<br>yearly and monthly snapshot pages for a broader overview of the year, followe<br>by pages for travel planning, ideas and goals. The days of each week are show<br>on one side opposite a ruled page for tasks and notes. Features ivory-coloured<br>acid-free paper, a black elastic closure, a page ribbon marker, a colour<br>coordinated expandable inner pocket, and stickers for personal customisation,<br>as well as year stickers for the spine. Leatherette paper. FSC Mix Credit P7.1<br>CU-COC-877277. |  |
| Brand                                         | : Moleskine                                                                                                                                                                                                                                                                                                                                                                                                                                                                                                                                                                                                                                                               |  |
| Material                                      | : Leatherette paper                                                                                                                                                                                                                                                                                                                                                                                                                                                                                                                                                                                                                                                       |  |
| Colour                                        | : Sapphire blue                                                                                                                                                                                                                                                                                                                                                                                                                                                                                                                                                                                                                                                           |  |
| PMS color                                     | : 2189C                                                                                                                                                                                                                                                                                                                                                                                                                                                                                                                                                                                                                                                                   |  |
| reference                                     |                                                                                                                                                                                                                                                                                                                                                                                                                                                                                                                                                                                                                                                                           |  |
| Length                                        | : 25,00 cm                                                                                                                                                                                                                                                                                                                                                                                                                                                                                                                                                                                                                                                                |  |
| Width                                         | :19,00 cm                                                                                                                                                                                                                                                                                                                                                                                                                                                                                                                                                                                                                                                                 |  |
| Weight                                        | : 340 gram                                                                                                                                                                                                                                                                                                                                                                                                                                                                                                                                                                                                                                                                |  |
| Country of origin                             | : PRC                                                                                                                                                                                                                                                                                                                                                                                                                                                                                                                                                                                                                                                                     |  |
| Default print o                               | ption                                                                                                                                                                                                                                                                                                                                                                                                                                                                                                                                                                                                                                                                     |  |
| Recommended<br>decoration<br>option           | : Embossing/Debossing                                                                                                                                                                                                                                                                                                                                                                                                                                                                                                                                                                                                                                                     |  |
| Default print<br>location                     | : front                                                                                                                                                                                                                                                                                                                                                                                                                                                                                                                                                                                                                                                                   |  |
| Print width (mm)                              | :80                                                                                                                                                                                                                                                                                                                                                                                                                                                                                                                                                                                                                                                                       |  |
| Print height<br>(mm)                          | : 80                                                                                                                                                                                                                                                                                                                                                                                                                                                                                                                                                                                                                                                                      |  |
| Print maximum<br>colours                      | :1                                                                                                                                                                                                                                                                                                                                                                                                                                                                                                                                                                                                                                                                        |  |
| Transport pack                                | ing                                                                                                                                                                                                                                                                                                                                                                                                                                                                                                                                                                                                                                                                       |  |
| Export carton                                 | : 24 PC                                                                                                                                                                                                                                                                                                                                                                                                                                                                                                                                                                                                                                                                   |  |
| Export carton<br>weight                       | :10 kg                                                                                                                                                                                                                                                                                                                                                                                                                                                                                                                                                                                                                                                                    |  |
| Export carton<br>(Length x Width<br>x Height) | : 42 cm x 18 cm x 28 cm                                                                                                                                                                                                                                                                                                                                                                                                                                                                                                                                                                                                                                                   |  |
| Statistical code                              | : 482010300000000000000                                                                                                                                                                                                                                                                                                                                                                                                                                                                                                                                                                                                                                                   |  |
| Power                                         |                                                                                                                                                                                                                                                                                                                                                                                                                                                                                                                                                                                                                                                                           |  |
| Battery operated                              | :No                                                                                                                                                                                                                                                                                                                                                                                                                                                                                                                                                                                                                                                                       |  |
| Battery included                              |                                                                                                                                                                                                                                                                                                                                                                                                                                                                                                                                                                                                                                                                           |  |