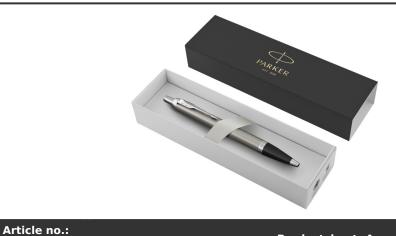

## Product Database

| Article no.:<br>10775881                        | Productsheet: August 1, 2025, 12:28 an                                                                                                                                                                                                                                                                                                                                                                                                                                                                                                                                                                                                     |  |
|-------------------------------------------------|--------------------------------------------------------------------------------------------------------------------------------------------------------------------------------------------------------------------------------------------------------------------------------------------------------------------------------------------------------------------------------------------------------------------------------------------------------------------------------------------------------------------------------------------------------------------------------------------------------------------------------------------|--|
|                                                 |                                                                                                                                                                                                                                                                                                                                                                                                                                                                                                                                                                                                                                            |  |
| General informa                                 |                                                                                                                                                                                                                                                                                                                                                                                                                                                                                                                                                                                                                                            |  |
| Article number<br>Description                   | <ul> <li>: 10775881 Parker IM ballpoint pen (blue ink)</li> <li>: The Parker IM is an ideal partner with unlimited potential. The sleek tapered shape pairs seamlessly with innovative designs to make a striking statement. The finish trims compliment the body, making this Parker pen the perfect writing instrument for students and professionals. Retracting with a satisfying click, the ballpoint tip and Quinkflow ink ensure an exceptionally smooth and reliable writing experience. For use with QUINK Ballpoint and Gel ink refills. Delivered with one cartridge and a Parker gift box. Exclusive design. Brass.</li> </ul> |  |
| Brand                                           | : Parker                                                                                                                                                                                                                                                                                                                                                                                                                                                                                                                                                                                                                                   |  |
| Material                                        | : Brass                                                                                                                                                                                                                                                                                                                                                                                                                                                                                                                                                                                                                                    |  |
| Colour                                          | : Silver                                                                                                                                                                                                                                                                                                                                                                                                                                                                                                                                                                                                                                   |  |
| Length                                          | : 13,60 cm                                                                                                                                                                                                                                                                                                                                                                                                                                                                                                                                                                                                                                 |  |
| Diameter                                        | : 1,10 cm                                                                                                                                                                                                                                                                                                                                                                                                                                                                                                                                                                                                                                  |  |
| Weight                                          | : 24 gram                                                                                                                                                                                                                                                                                                                                                                                                                                                                                                                                                                                                                                  |  |
| Country of origin                               | : PRC                                                                                                                                                                                                                                                                                                                                                                                                                                                                                                                                                                                                                                      |  |
| Ink Color                                       | : Blue                                                                                                                                                                                                                                                                                                                                                                                                                                                                                                                                                                                                                                     |  |
| Engraving color                                 | : Dark gray/brownish                                                                                                                                                                                                                                                                                                                                                                                                                                                                                                                                                                                                                       |  |
| Default print op                                | otion                                                                                                                                                                                                                                                                                                                                                                                                                                                                                                                                                                                                                                      |  |
| Recommended                                     | : Padprint                                                                                                                                                                                                                                                                                                                                                                                                                                                                                                                                                                                                                                 |  |
| decoration option                               | 1                                                                                                                                                                                                                                                                                                                                                                                                                                                                                                                                                                                                                                          |  |
| Default print<br>location                       | : barrel                                                                                                                                                                                                                                                                                                                                                                                                                                                                                                                                                                                                                                   |  |
| Print width (mm)                                | : 70                                                                                                                                                                                                                                                                                                                                                                                                                                                                                                                                                                                                                                       |  |
| Print height<br>(mm)                            | :5                                                                                                                                                                                                                                                                                                                                                                                                                                                                                                                                                                                                                                         |  |
| Print maximum<br>colours                        | : 4                                                                                                                                                                                                                                                                                                                                                                                                                                                                                                                                                                                                                                        |  |
| Packaging infor                                 | rmation                                                                                                                                                                                                                                                                                                                                                                                                                                                                                                                                                                                                                                    |  |
| Blank product<br>individual<br>packing          | : Individual gift box                                                                                                                                                                                                                                                                                                                                                                                                                                                                                                                                                                                                                      |  |
| Decorated<br>product<br>individual<br>packaging | : Individual gift box                                                                                                                                                                                                                                                                                                                                                                                                                                                                                                                                                                                                                      |  |
| Transport packi                                 | ing                                                                                                                                                                                                                                                                                                                                                                                                                                                                                                                                                                                                                                        |  |
| Export carton                                   | : 200 PC                                                                                                                                                                                                                                                                                                                                                                                                                                                                                                                                                                                                                                   |  |
| Export carton<br>weight                         | :5 kg                                                                                                                                                                                                                                                                                                                                                                                                                                                                                                                                                                                                                                      |  |
| Export carton<br>(Length x Width<br>x Height)   | : 20 cm x 30 cm x 20 cm                                                                                                                                                                                                                                                                                                                                                                                                                                                                                                                                                                                                                    |  |