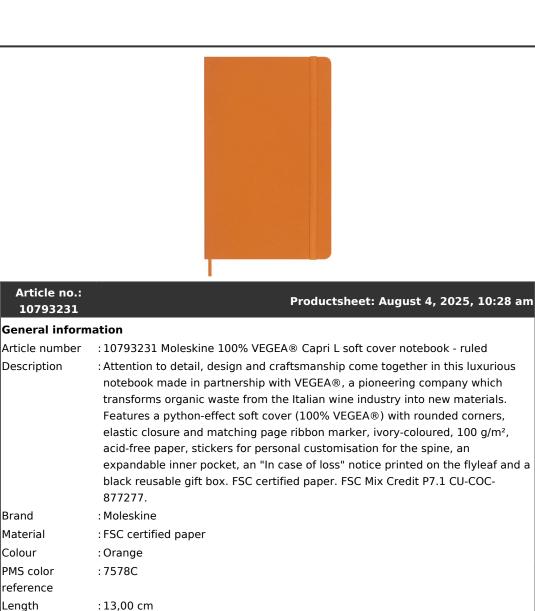

:1,50 cm

Article no.:

10793231

Description

Brand

Material

PMS color

reference Length

Colour

Width

Blank product : Individual gift box individual packing Blank product : Inner carton multi packaging level 1

| Article no.:<br>10793231                           |                          | Productsheet: August 4, 2025, 10:28 am |
|----------------------------------------------------|--------------------------|----------------------------------------|
| Qty blank<br>product multi<br>packaging level<br>1 | :9 pcs                   |                                        |
| Decorated<br>product<br>individual<br>packaging    | : Individual gift box    |                                        |
| Decorated<br>product multi<br>packaging level<br>1 | : Inner carton           |                                        |
| Qty deco product<br>multi packaging<br>level 1     | : 9 pcs                  |                                        |
| Blank product<br>weight incl.<br>packaging         | : 425 gram               |                                        |
| Blank product<br>length incl.<br>packaging         | : 22,00 cm               |                                        |
| Blank product<br>height incl.<br>packaging         | : 3,00 cm                |                                        |
| Blank product<br>width incl.<br>packaging          | : 14,50 cm               |                                        |
| Transport packing                                  |                          |                                        |
| Export carton                                      | : 36 PC                  |                                        |
| Export carton<br>weight                            | :17 kg                   |                                        |
| Export carton<br>(Length x Width<br>x Height)      | : 49 cm x 33 cm x 31 cm  |                                        |
| Statistical code                                   | : 4820103000000000000000 |                                        |
| Power                                              |                          |                                        |
| Battery operated                                   | : No                     |                                        |
| Battery included                                   | : No                     |                                        |