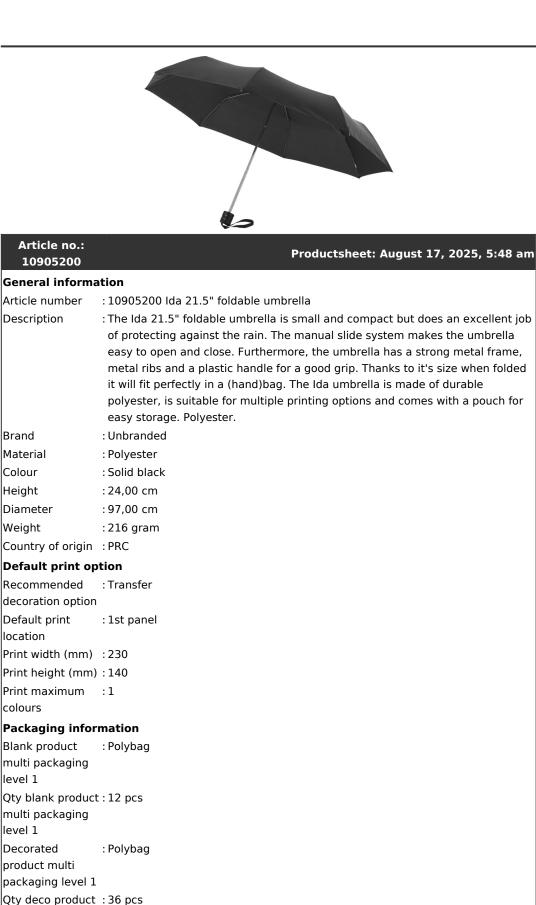

## Produ

multi packaging

: pouch attached to the handle

Blank Additional : pouch attached to the handle

: 36 PC

level 1 Decorated

additional information

information

Transport packing Export carton : 3



| Article no.:<br>10905200                      |                         | Productsheet: August 17, 2025, 5:48 am |
|-----------------------------------------------|-------------------------|----------------------------------------|
| Export carton<br>weight                       | :9 kg                   |                                        |
| Export carton<br>(Length x Width x<br>Height) | : 26 cm x 26 cm x 29 cm |                                        |
| Statistical code                              | :6601910000000000000000 |                                        |
| Product specific                              | attributes              |                                        |
| Main label type                               | : Woven main label      |