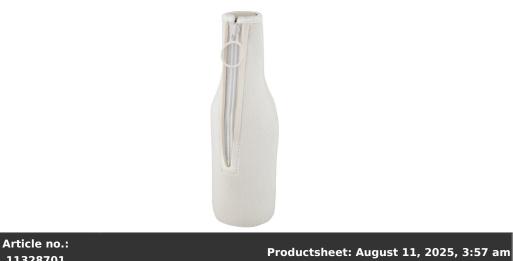

## **Product Database**

| 11328701                                      |                                                                                                                                                                                                                                          |
|-----------------------------------------------|------------------------------------------------------------------------------------------------------------------------------------------------------------------------------------------------------------------------------------------|
| General informatio                            | 'n                                                                                                                                                                                                                                       |
| Article number                                | : 11328701 Fris recycled neoprene bottle sleeve holder                                                                                                                                                                                   |
| Description                                   | : Recycled neoprene bottle sleeve holder that folds easily to fit in your pocke<br>or purse. It has extra insulation keeping the beverage cool for a longer time<br>while also making the bottle comfortable to hold. Recycled neoprene. |
| Brand                                         | : Unbranded                                                                                                                                                                                                                              |
| Material                                      | : Recycled neoprene                                                                                                                                                                                                                      |
| Colour                                        | : White                                                                                                                                                                                                                                  |
| Height                                        | : 20,00 cm                                                                                                                                                                                                                               |
| Diameter                                      | : 7,00 cm                                                                                                                                                                                                                                |
| Weight                                        | : 38 gram                                                                                                                                                                                                                                |
| Country of origin                             | : PRC                                                                                                                                                                                                                                    |
| Default print optio                           | n                                                                                                                                                                                                                                        |
| Recommended<br>decoration option              | : Screenprint                                                                                                                                                                                                                            |
| Default print location                        | : front                                                                                                                                                                                                                                  |
| Print width (mm)                              | : 50                                                                                                                                                                                                                                     |
| Print height (mm)                             | : 50                                                                                                                                                                                                                                     |
| Print maximum<br>colours                      | :1                                                                                                                                                                                                                                       |
| Packaging informa                             | tion                                                                                                                                                                                                                                     |
| Blank product<br>individual packing           | : Individual polybag                                                                                                                                                                                                                     |
| Decorated product<br>individual packaging     | : Individual polybag                                                                                                                                                                                                                     |
| Transport packing                             |                                                                                                                                                                                                                                          |
| Export carton                                 | : 300 PC                                                                                                                                                                                                                                 |
| Export carton weight                          | : 12 kg                                                                                                                                                                                                                                  |
| Export carton<br>(Length x Width x<br>Height) | : 41 cm x 42 cm x 47 cm                                                                                                                                                                                                                  |
| Statistical code                              | : 420292989000000000000                                                                                                                                                                                                                  |
| Power                                         |                                                                                                                                                                                                                                          |
| Battery operated                              | : No                                                                                                                                                                                                                                     |
| Battery included                              | : No                                                                                                                                                                                                                                     |
| Product specific at                           | tributes                                                                                                                                                                                                                                 |
| Microwave safe                                | : No                                                                                                                                                                                                                                     |