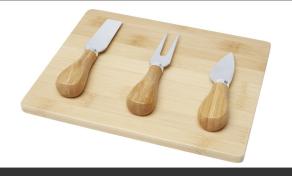

#### **General information**

Article number : 11330106 Ement bamboo cheese board and tools

Description : Serving a cheese platter after a nice dinner is always appreciated, and with

> this set you've got everything you need. The set consists of a bamboo cheese board (22.8 x 18 x 1 cm), standard cheese knife (12.5 x 2.5 cm), rectangular cheese knife (12.5 x 2.7 cm), and a cheese fork (13.5 x 2.4 cm). The bamboo used is sourced and produced following sustainable standards. Bamboo,