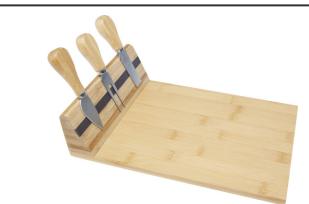

## **Product Database**

width incl. packaging

| Article no.:<br>11330206                     | Productsheet: September 16, 2025, 1:30 am                                                                                                                                                                                                                                                                                                                                                                                                                                         |  |  |
|----------------------------------------------|-----------------------------------------------------------------------------------------------------------------------------------------------------------------------------------------------------------------------------------------------------------------------------------------------------------------------------------------------------------------------------------------------------------------------------------------------------------------------------------|--|--|
| General information                          |                                                                                                                                                                                                                                                                                                                                                                                                                                                                                   |  |  |
| Article number                               | : 11330206 Mancheg bamboo magnetic cheese board and tools                                                                                                                                                                                                                                                                                                                                                                                                                         |  |  |
| Description                                  | : Cheese set made of bamboo with a cheese board $(30 \times 20.2 \times 7.6 \text{ cm})$ , 2<br>cheese knives $(12.5 \times 2.5 \text{ cm} \text{ and } 12.5 \times 2.7 \text{ cm})$ , and a cheese fork $(13.5 \times 2.4 \text{ cm})$ . On the side of the cheese board there is a magnetic strip to attach<br>the cheese tools, allowing you to serve cheese in style. The bamboo used is<br>sourced and produced following sustainable standards. Bamboo, Stainless<br>Steel. |  |  |
| Brand                                        | : Seasons                                                                                                                                                                                                                                                                                                                                                                                                                                                                         |  |  |
| Material                                     | : Bamboo, Stainless Steel                                                                                                                                                                                                                                                                                                                                                                                                                                                         |  |  |
| Colour                                       | : Natural                                                                                                                                                                                                                                                                                                                                                                                                                                                                         |  |  |
| Length                                       | : 30,00 cm                                                                                                                                                                                                                                                                                                                                                                                                                                                                        |  |  |
| Width                                        | : 20,20 cm                                                                                                                                                                                                                                                                                                                                                                                                                                                                        |  |  |
| Height                                       | : 7,60 cm                                                                                                                                                                                                                                                                                                                                                                                                                                                                         |  |  |
| Weight                                       | : 730 gram                                                                                                                                                                                                                                                                                                                                                                                                                                                                        |  |  |
| Country of origin                            | : PRC                                                                                                                                                                                                                                                                                                                                                                                                                                                                             |  |  |
| Engraving color                              | : Natural (Product color)                                                                                                                                                                                                                                                                                                                                                                                                                                                         |  |  |
| Default print option                         |                                                                                                                                                                                                                                                                                                                                                                                                                                                                                   |  |  |
| Recommended                                  | : Padprint                                                                                                                                                                                                                                                                                                                                                                                                                                                                        |  |  |
| decoration option                            |                                                                                                                                                                                                                                                                                                                                                                                                                                                                                   |  |  |
| Default print                                | : board                                                                                                                                                                                                                                                                                                                                                                                                                                                                           |  |  |
| location                                     |                                                                                                                                                                                                                                                                                                                                                                                                                                                                                   |  |  |
| Print width (mm)                             |                                                                                                                                                                                                                                                                                                                                                                                                                                                                                   |  |  |
| Print height (mm)                            |                                                                                                                                                                                                                                                                                                                                                                                                                                                                                   |  |  |
| Print maximum                                | :4                                                                                                                                                                                                                                                                                                                                                                                                                                                                                |  |  |
| colours                                      |                                                                                                                                                                                                                                                                                                                                                                                                                                                                                   |  |  |
| Packaging information                        |                                                                                                                                                                                                                                                                                                                                                                                                                                                                                   |  |  |
| Blank product<br>individual packing          | : Individual gift box                                                                                                                                                                                                                                                                                                                                                                                                                                                             |  |  |
| Decorated<br>product individual<br>packaging | : Individual gift box<br>al                                                                                                                                                                                                                                                                                                                                                                                                                                                       |  |  |
| Blank product<br>weight incl.<br>packaging   | : 891 gram                                                                                                                                                                                                                                                                                                                                                                                                                                                                        |  |  |
| Blank product<br>length incl.<br>packaging   | : 30,20 cm                                                                                                                                                                                                                                                                                                                                                                                                                                                                        |  |  |
| Blank product<br>height incl.<br>packaging   | : 8,20 cm                                                                                                                                                                                                                                                                                                                                                                                                                                                                         |  |  |
| Blank product                                | : 20,50 cm                                                                                                                                                                                                                                                                                                                                                                                                                                                                        |  |  |