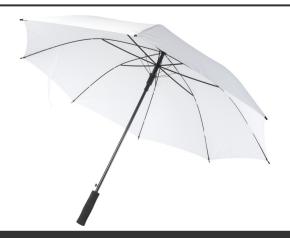

## **General information**

Article number : 11350701 lbi 27" umbrella

Description : 27" umbrella with a 190T RPET canopy and a 14.5 cm long black plastic

handle, providing a comfortable grip. The 14 mm iron frame ensures stability even in windy conditions. The Ibi umbrella is your reliable companion for everyday use, combining functionality with a contemporary aesthetic. 190T of

Pongee Polyester.

Brand : Unbranded

Material : 190T of Pongee Polyester

Colour : White
Height : 94,00 cm
Diameter : 120,00 cm
Weight : 420 gram
Country of origin : PRC