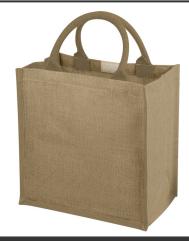

Article no.:
Productsheet: September 14, 2025, 4:43 am

General information

Article number : 12013400 Chennai jute tote bag 16L

Description : The Chennai tote bag is the perfect partner for trips to the park, beach or

grocery store. With its jute material, it is a sustainable choice. The bag features a laminated open compartment and gusset, making it ideal for carrying heavy items. Cotton handles guarantee a good and comfortable grip and additionally the hook & loop closure ensures that all belongings stay safe and secure. Made in India and OEKO-Tex certified. Resistance up to 10 kg

weight. Jute.

Brand : Unbranded

Material : Jute
Colour : Natural
Length : 30,00 cm
Width : 19,00 cm
Height : 30,00 cm
Weight : 190 gram
Country of origin : INDIA

Default print option

Recommended : Screenprint