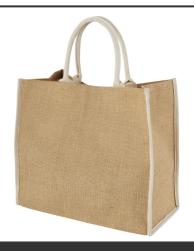

#### **General information**

Article number : 12018200 Harry coloured edge jute tote bag 25L

Description : The Harry tote bag with its playful coloured edges is the perfect elegent

addition for everyday use. Whether it is shopping, spending a day in the park or at the beach, this bag got it covered. The main compartment gives plenty of space to store all the essentials, and the hook & loop closure keeps the bag securely closed. Its 17 cm long handles make it convenient to carry by hand. Made in India and OEKO-Tex certified. Resistance up to 12 kg weight. Jute.

Brand : Unbranded

Material : Jute

Colour : Natural / White

Length : 40,00 cm
Width : 20,00 cm
Height : 35,00 cm
Weight : 232 gram
Country of origin : INDIA