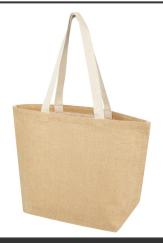

### **General information**

Article number : 12067406 Juta 300 g/m² jute tote bag 12L

Description : The Juta 12 litre tote bag is strong and wear-resistant and is made of 300 g/m²

laminated jute. This tote bag is build to last and can carry heavy, bigger items without a problem. The long woven cotton handles (30 x 2.5 cm) make it comfortable to wear, even when fully loaded. With the extra wide bottom there is plenty of space for shopping, weekend trips or carrying everyday essentials.

Made in India and OEKO-Tex certified. Jute, 300 g/m2.

Brand : Unbranded

Material : Jute, 300 g/m2

Colour : Natural / White

PMS color : 4655C

reference

Width : 48,00 cm
Height : 35,00 cm
Weight : 200 gram
Country of origin : INDIA