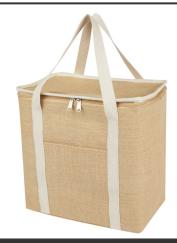

## **General information**

Article number : 12067606 Juta 300 g/m² jute cooler bag 19L

Description : The large Juta cooler bag is made of strong and wear-resistant laminated jute.

Features a large (19 litre) main compartment that can store six 1.5 litre bottles, lined with extra thick and food safe aluminium insulation to keep beverages, groceries and refreshments cool, dry and shielded for hours. The bag has a top zippered closure, front pocket, and 2 cotton woven carry handles (50 x 2.5cm). Made in India and OEKO-TEX® certified. Jute.

Brand : Unbranded

Material : Jute

Colour : Natural / White

PMS color : 4655C

reference

Length : 32,00 cm
Width : 19,00 cm
Height : 32,00 cm
Weight : 300 gram
Country of origin : INDIA