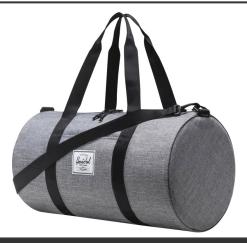

### **General information**

Article number : 12075480 Herschel Classic™ recycled gym bag 27L

Description : This classic bag is sized for the gym and versatile enough for quick trips. The

bag is crafted from EcoSystem<sup>™</sup> 600D fabric and liner, both made from 100% recycled post-consumer water bottles. Featuring a zippered closure with Prusik cord pulls, smooth webbing top-carrying handles, a removable smooth webbing shoulder strap, and a front storage sleeve. 600D of Recycled

Polyester.

Brand : Herschel

Material : 600D of Recycled Polyester

Colour : Heather grey
Length : 51,00 cm
Width : 26,00 cm
Height : 26,00 cm
Weight : 500 gram
Country of origin : CAMBODIA