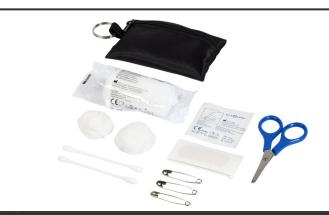

## Product Database

Article no.:

| 12200901                                           | Productsheet: September 17, 2025, 3:03 pm                                                                                                                                                                                                                                                                                                                                                                                                                                                                                                                                                                                                                                  |  |  |
|----------------------------------------------------|----------------------------------------------------------------------------------------------------------------------------------------------------------------------------------------------------------------------------------------------------------------------------------------------------------------------------------------------------------------------------------------------------------------------------------------------------------------------------------------------------------------------------------------------------------------------------------------------------------------------------------------------------------------------------|--|--|
| General inform                                     | ation                                                                                                                                                                                                                                                                                                                                                                                                                                                                                                                                                                                                                                                                      |  |  |
| Article number                                     | : 12200901 Valdemar 16-piece first aid keyring pouch                                                                                                                                                                                                                                                                                                                                                                                                                                                                                                                                                                                                                       |  |  |
| Description                                        | : Convenient polyester pouch with keyring that holds 16 pieces of first aid<br>supplies. The kit contains a pair of scissors (9 cm), 2 skin cleansing swabs, 1<br>elastic bandage (4 metre x 6 cm), 2 cotton balls (0.5g), 3 safety pins (3.6 cm), 5<br>plasters (45x19 mm), and 2 cotton pins (8 cm). Great for travelling, festival,<br>events, and other outdoor activities, and has a large decoration area. A first aid<br>kit is regarded as a medical device and is governed by 93/42/EEC, based on the<br>intended use: "diagnosis, prevention, monitoring, treatment or alleviation of<br>disease". This medical device belong to CLASS I, Is. 420D of Polyester. |  |  |
| Brand                                              | : Unbranded                                                                                                                                                                                                                                                                                                                                                                                                                                                                                                                                                                                                                                                                |  |  |
| Material                                           | : 420D of Polyester                                                                                                                                                                                                                                                                                                                                                                                                                                                                                                                                                                                                                                                        |  |  |
| Colour                                             | : Solid black                                                                                                                                                                                                                                                                                                                                                                                                                                                                                                                                                                                                                                                              |  |  |
| Length                                             | : 9,50 cm                                                                                                                                                                                                                                                                                                                                                                                                                                                                                                                                                                                                                                                                  |  |  |
| Width                                              | : 2,50 cm                                                                                                                                                                                                                                                                                                                                                                                                                                                                                                                                                                                                                                                                  |  |  |
| Height                                             | : 6,00 cm                                                                                                                                                                                                                                                                                                                                                                                                                                                                                                                                                                                                                                                                  |  |  |
| Weight                                             | : 26 gram                                                                                                                                                                                                                                                                                                                                                                                                                                                                                                                                                                                                                                                                  |  |  |
| Country of origin                                  | : PRC                                                                                                                                                                                                                                                                                                                                                                                                                                                                                                                                                                                                                                                                      |  |  |
| Default print option                               |                                                                                                                                                                                                                                                                                                                                                                                                                                                                                                                                                                                                                                                                            |  |  |
| Recommended<br>decoration<br>option                | : DTF Transfer                                                                                                                                                                                                                                                                                                                                                                                                                                                                                                                                                                                                                                                             |  |  |
| Default print<br>location                          | : front                                                                                                                                                                                                                                                                                                                                                                                                                                                                                                                                                                                                                                                                    |  |  |
| Print width (mm)                                   | : 60                                                                                                                                                                                                                                                                                                                                                                                                                                                                                                                                                                                                                                                                       |  |  |
| Print height<br>(mm)                               | :18                                                                                                                                                                                                                                                                                                                                                                                                                                                                                                                                                                                                                                                                        |  |  |
| Print maximum<br>colours                           | :1                                                                                                                                                                                                                                                                                                                                                                                                                                                                                                                                                                                                                                                                         |  |  |
| Packaging infor                                    | rmation                                                                                                                                                                                                                                                                                                                                                                                                                                                                                                                                                                                                                                                                    |  |  |
| Blank product<br>multi packaging<br>level 1        | : Polybag                                                                                                                                                                                                                                                                                                                                                                                                                                                                                                                                                                                                                                                                  |  |  |
| Qty blank<br>product multi<br>packaging level<br>1 | : 250 pcs                                                                                                                                                                                                                                                                                                                                                                                                                                                                                                                                                                                                                                                                  |  |  |
| Decorated<br>product multi<br>packaging level<br>1 | : Polybag                                                                                                                                                                                                                                                                                                                                                                                                                                                                                                                                                                                                                                                                  |  |  |
| Qty deco product<br>multi packaging<br>level 1     | : 250 pcs                                                                                                                                                                                                                                                                                                                                                                                                                                                                                                                                                                                                                                                                  |  |  |