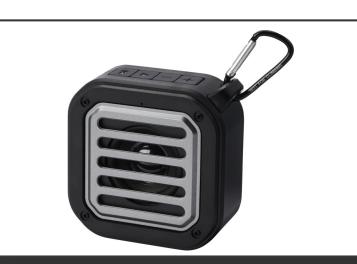

| Article no.:<br>12434790  | Productsheet: September 16, 2025, 2:06 pm                                                                                                                                                                                                                                                                                                                                                                                                                                                                                                                                                                                                                                                                                                                                                                                                                                                                                                                                                                                                                                                                         |  |  |
|---------------------------|-------------------------------------------------------------------------------------------------------------------------------------------------------------------------------------------------------------------------------------------------------------------------------------------------------------------------------------------------------------------------------------------------------------------------------------------------------------------------------------------------------------------------------------------------------------------------------------------------------------------------------------------------------------------------------------------------------------------------------------------------------------------------------------------------------------------------------------------------------------------------------------------------------------------------------------------------------------------------------------------------------------------------------------------------------------------------------------------------------------------|--|--|
| General inforn            | nation                                                                                                                                                                                                                                                                                                                                                                                                                                                                                                                                                                                                                                                                                                                                                                                                                                                                                                                                                                                                                                                                                                            |  |  |
| Article number            | : 12434790 Solo 3W IPX5 RCS recycled plastic solar Bluetooth $\ensuremath{^{\ensuremath{\mathbb{R}}}}$ speaker with carabiner                                                                                                                                                                                                                                                                                                                                                                                                                                                                                                                                                                                                                                                                                                                                                                                                                                                                                                                                                                                     |  |  |
| Description               | : Boost your music with this RCS recycled rugged solar 3W Bluetooth® speaker<br>with flashlight! It plays music, podcasts etc. from any Bluetooth® enabled<br>device which makes it an ideal travel companion. The speaker features built-in<br>music controls and a microphone for phone calls while on the go, as well as a<br>handy flashlight. With the included carabiner it can easily be attached to for<br>example a backpack, and with the IPX5 rating the speaker is protected against<br>heavy rain. Thanks to its 400 mAh Li-ion battery, you can enjoy up to 3-4 hours<br>of music at maximum volume. The charging time is 2 hours by cable, and<br>approximately 6 hours by solar panel (depending on the sunlight<br>brightness/consistency). The flashlight performance time is 10 hours when<br>speaker function is off. Bluetooth® 5.3 with a working range of approximately 10<br>metres. Delivered with a user manual and a 30 cm USB-A to Type-C charging<br>cable, and packed in a 100% recycled kraft paper box. Recycled ABS Plastic.<br>Packaging: FSC Recycled 100% P5.1 CU-COC-877277. |  |  |
| Brand                     | : Unbranded                                                                                                                                                                                                                                                                                                                                                                                                                                                                                                                                                                                                                                                                                                                                                                                                                                                                                                                                                                                                                                                                                                       |  |  |
| Material                  | : Recycled ABS Plastic                                                                                                                                                                                                                                                                                                                                                                                                                                                                                                                                                                                                                                                                                                                                                                                                                                                                                                                                                                                                                                                                                            |  |  |
| Colour                    | : Solid black                                                                                                                                                                                                                                                                                                                                                                                                                                                                                                                                                                                                                                                                                                                                                                                                                                                                                                                                                                                                                                                                                                     |  |  |
| Length                    | : 9,00 cm                                                                                                                                                                                                                                                                                                                                                                                                                                                                                                                                                                                                                                                                                                                                                                                                                                                                                                                                                                                                                                                                                                         |  |  |
| Width                     | : 9,00 cm                                                                                                                                                                                                                                                                                                                                                                                                                                                                                                                                                                                                                                                                                                                                                                                                                                                                                                                                                                                                                                                                                                         |  |  |
| Height                    | : 4,20 cm                                                                                                                                                                                                                                                                                                                                                                                                                                                                                                                                                                                                                                                                                                                                                                                                                                                                                                                                                                                                                                                                                                         |  |  |
| Weight                    | : 185 gram                                                                                                                                                                                                                                                                                                                                                                                                                                                                                                                                                                                                                                                                                                                                                                                                                                                                                                                                                                                                                                                                                                        |  |  |
| Country of<br>origin      | : PRC                                                                                                                                                                                                                                                                                                                                                                                                                                                                                                                                                                                                                                                                                                                                                                                                                                                                                                                                                                                                                                                                                                             |  |  |
| Default print o           | potion                                                                                                                                                                                                                                                                                                                                                                                                                                                                                                                                                                                                                                                                                                                                                                                                                                                                                                                                                                                                                                                                                                            |  |  |
| Recommended               | -                                                                                                                                                                                                                                                                                                                                                                                                                                                                                                                                                                                                                                                                                                                                                                                                                                                                                                                                                                                                                                                                                                                 |  |  |
| decoration<br>option      |                                                                                                                                                                                                                                                                                                                                                                                                                                                                                                                                                                                                                                                                                                                                                                                                                                                                                                                                                                                                                                                                                                                   |  |  |
| Default print<br>location | : left side                                                                                                                                                                                                                                                                                                                                                                                                                                                                                                                                                                                                                                                                                                                                                                                                                                                                                                                                                                                                                                                                                                       |  |  |
| Print width<br>(mm)       | : 25                                                                                                                                                                                                                                                                                                                                                                                                                                                                                                                                                                                                                                                                                                                                                                                                                                                                                                                                                                                                                                                                                                              |  |  |
| Print height<br>(mm)      | : 45                                                                                                                                                                                                                                                                                                                                                                                                                                                                                                                                                                                                                                                                                                                                                                                                                                                                                                                                                                                                                                                                                                              |  |  |
| Print maximum<br>colours  | :1                                                                                                                                                                                                                                                                                                                                                                                                                                                                                                                                                                                                                                                                                                                                                                                                                                                                                                                                                                                                                                                                                                                |  |  |
| Packaging info            | ormation                                                                                                                                                                                                                                                                                                                                                                                                                                                                                                                                                                                                                                                                                                                                                                                                                                                                                                                                                                                                                                                                                                          |  |  |
|                           | : Individual gift box and manual                                                                                                                                                                                                                                                                                                                                                                                                                                                                                                                                                                                                                                                                                                                                                                                                                                                                                                                                                                                                                                                                                  |  |  |