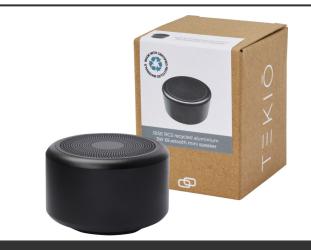

## Product Database

Antiala

| Article no.:<br>12435390                        | Productsheet: August 1, 2025, 3:02 pm                                                                                                                                                                                                                                                                                                                                                                                                                                                                                                                                                                                                                                                        |  |
|-------------------------------------------------|----------------------------------------------------------------------------------------------------------------------------------------------------------------------------------------------------------------------------------------------------------------------------------------------------------------------------------------------------------------------------------------------------------------------------------------------------------------------------------------------------------------------------------------------------------------------------------------------------------------------------------------------------------------------------------------------|--|
| General inform                                  | nation                                                                                                                                                                                                                                                                                                                                                                                                                                                                                                                                                                                                                                                                                       |  |
| Article number                                  | : 12435390 Rise 3W RCS recycled aluminium Bluetooth® mini speaker                                                                                                                                                                                                                                                                                                                                                                                                                                                                                                                                                                                                                            |  |
| Description                                     | <ul> <li>: The stylish Rise RCS recycled 3W Bluetooth® mini speaker amplifies your music, podcasts etc. from any Bluetooth® enabled device. Thanks to its small size it's ideal for on-the-go. The speaker features built-in music controls and a microphone for phone calls and online meetings. Bluetooth® 5.3 with a working range of approximately 10 metres. Enjoy up to 1.5 hours of music at maximum volume thanks to its 300 mAh Li-ion battery. The charging time is 1.5 hours. Supplied with a user manual, a 30 cm USB-A to Type-C charging cable, and packed in a 100% recycled kraft paper box. Recycled Aluminium. Packaging: FSC Recycled 100% P5.1 CU-COC-877277.</li> </ul> |  |
| Brand                                           | : Tekiō®                                                                                                                                                                                                                                                                                                                                                                                                                                                                                                                                                                                                                                                                                     |  |
| Material                                        | : Recycled Aluminium                                                                                                                                                                                                                                                                                                                                                                                                                                                                                                                                                                                                                                                                         |  |
| Colour                                          | : Solid black                                                                                                                                                                                                                                                                                                                                                                                                                                                                                                                                                                                                                                                                                |  |
| Height                                          | : 3,40 cm                                                                                                                                                                                                                                                                                                                                                                                                                                                                                                                                                                                                                                                                                    |  |
| Diameter                                        | : 5,10 cm                                                                                                                                                                                                                                                                                                                                                                                                                                                                                                                                                                                                                                                                                    |  |
| Weight                                          | : 90 gram                                                                                                                                                                                                                                                                                                                                                                                                                                                                                                                                                                                                                                                                                    |  |
| Country of origir                               | n : PRC                                                                                                                                                                                                                                                                                                                                                                                                                                                                                                                                                                                                                                                                                      |  |
| Engraving color                                 | : Light gray/silver                                                                                                                                                                                                                                                                                                                                                                                                                                                                                                                                                                                                                                                                          |  |
| Default print o                                 | ption                                                                                                                                                                                                                                                                                                                                                                                                                                                                                                                                                                                                                                                                                        |  |
| Recommended<br>decoration<br>option             | : Laser engraving                                                                                                                                                                                                                                                                                                                                                                                                                                                                                                                                                                                                                                                                            |  |
| Default print<br>location                       | : speaker grill                                                                                                                                                                                                                                                                                                                                                                                                                                                                                                                                                                                                                                                                              |  |
| Print maximum<br>colours                        | :1                                                                                                                                                                                                                                                                                                                                                                                                                                                                                                                                                                                                                                                                                           |  |
| Packaging info                                  | rmation                                                                                                                                                                                                                                                                                                                                                                                                                                                                                                                                                                                                                                                                                      |  |
| Blank product<br>individual<br>packing          | : Indiv. gift box + polybag + manual                                                                                                                                                                                                                                                                                                                                                                                                                                                                                                                                                                                                                                                         |  |
| Decorated<br>product<br>individual<br>packaging | : Indiv. gift box + polybag + manual                                                                                                                                                                                                                                                                                                                                                                                                                                                                                                                                                                                                                                                         |  |
| Blank product<br>weight incl.<br>packaging      | : 116 gram                                                                                                                                                                                                                                                                                                                                                                                                                                                                                                                                                                                                                                                                                   |  |
| Blank product<br>length incl.<br>packaging      | : 53,00 cm                                                                                                                                                                                                                                                                                                                                                                                                                                                                                                                                                                                                                                                                                   |  |