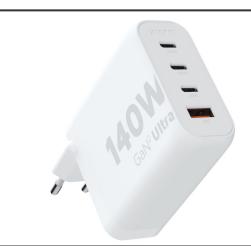

## Product Database

| Article no.:<br>12439101                      | Productsheet: July 31, 2025, 4:42 am                                                                                                                                                                                                                                                                                                                                                                                                                                                                                           |
|-----------------------------------------------|--------------------------------------------------------------------------------------------------------------------------------------------------------------------------------------------------------------------------------------------------------------------------------------------------------------------------------------------------------------------------------------------------------------------------------------------------------------------------------------------------------------------------------|
| General information                           |                                                                                                                                                                                                                                                                                                                                                                                                                                                                                                                                |
| Article number                                | : 12439101 Xtorm XEC140 GaN <sup>2</sup> Ultra 140W wall charger                                                                                                                                                                                                                                                                                                                                                                                                                                                               |
| Description                                   | : The 140W GaN <sup>2</sup> Ultra wall charger is designed to be more compact and<br>powerful than ever before. With its compact design and quad-port functionality,<br>this wall charger is perfect for your travels, office, or home. To reduce waste<br>and contribute to a more sustainable future, the charger is made from 97%<br>recycled plastic. Output: 2 x USB-C 140W power delivery, 1 USB-C 20W power<br>delivery, and 1 USB-A 18W quick charge 3.0. Delivered with a user manual.<br>GRS certified recycled ABS. |
| Brand                                         | : Xtorm                                                                                                                                                                                                                                                                                                                                                                                                                                                                                                                        |
| Material                                      | : GRS certified recycled ABS                                                                                                                                                                                                                                                                                                                                                                                                                                                                                                   |
| Colour                                        | : White                                                                                                                                                                                                                                                                                                                                                                                                                                                                                                                        |
| Length                                        | : 11,00 cm                                                                                                                                                                                                                                                                                                                                                                                                                                                                                                                     |
| Width                                         | : 3,90 cm                                                                                                                                                                                                                                                                                                                                                                                                                                                                                                                      |
| Height                                        | : 6,50 cm                                                                                                                                                                                                                                                                                                                                                                                                                                                                                                                      |
| Weight                                        | : 294 gram                                                                                                                                                                                                                                                                                                                                                                                                                                                                                                                     |
| Country of origin                             | : PRC                                                                                                                                                                                                                                                                                                                                                                                                                                                                                                                          |
| Engraving color                               | : Dark gray/brownish                                                                                                                                                                                                                                                                                                                                                                                                                                                                                                           |
| Default print op                              | tion                                                                                                                                                                                                                                                                                                                                                                                                                                                                                                                           |
| Recommended decoration option                 | : Laser engraving                                                                                                                                                                                                                                                                                                                                                                                                                                                                                                              |
| Default print<br>location                     | : back                                                                                                                                                                                                                                                                                                                                                                                                                                                                                                                         |
| Print width (mm)                              | : 55                                                                                                                                                                                                                                                                                                                                                                                                                                                                                                                           |
| Print height (mm)                             | : 45                                                                                                                                                                                                                                                                                                                                                                                                                                                                                                                           |
| Print maximum<br>colours                      | :1                                                                                                                                                                                                                                                                                                                                                                                                                                                                                                                             |
| Transport packi                               | ng                                                                                                                                                                                                                                                                                                                                                                                                                                                                                                                             |
| Export carton                                 | : 20 PC                                                                                                                                                                                                                                                                                                                                                                                                                                                                                                                        |
| Export carton<br>weight                       | :9 kg                                                                                                                                                                                                                                                                                                                                                                                                                                                                                                                          |
| Export carton<br>(Length x Width x<br>Height) | : 23 cm x 18 cm x 18 cm                                                                                                                                                                                                                                                                                                                                                                                                                                                                                                        |
| Statistical code                              | :850440609000000000000                                                                                                                                                                                                                                                                                                                                                                                                                                                                                                         |
| Power                                         |                                                                                                                                                                                                                                                                                                                                                                                                                                                                                                                                |
| Battery operated                              | : No                                                                                                                                                                                                                                                                                                                                                                                                                                                                                                                           |
| Battery included                              | : No                                                                                                                                                                                                                                                                                                                                                                                                                                                                                                                           |