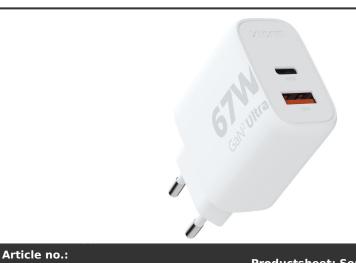

## **Product Database**

| 12439301                                      | Productsheet: September 16, 2025, 2:43 pm                                                                                                                                                                                                                                                                                                                                                                                                                                                                                                                      |
|-----------------------------------------------|----------------------------------------------------------------------------------------------------------------------------------------------------------------------------------------------------------------------------------------------------------------------------------------------------------------------------------------------------------------------------------------------------------------------------------------------------------------------------------------------------------------------------------------------------------------|
| General informa                               | tion                                                                                                                                                                                                                                                                                                                                                                                                                                                                                                                                                           |
| Article number<br>Description                 | : 12439301 Xtorm XEC067 GaN <sup>2</sup> Ultra 67W wall charger<br>: The 67W GaN <sup>2</sup> Ultra wall charger is designed to be more compact and powerful<br>than ever before. With its compact design and dual-port functionality, this wall<br>charger is perfect for your travels, office, or home. To reduce waste and<br>contribute to a more sustainable future, the charger is made from 97%<br>recycled plastic. Output: 1 USB-C 67W power delivery, and 1 USB-A 18W quick<br>charge 3.0. Delivered with a user manual. GRS certified recycled ABS. |
| Brand                                         | : Xtorm                                                                                                                                                                                                                                                                                                                                                                                                                                                                                                                                                        |
| Material                                      | : GRS certified recycled ABS                                                                                                                                                                                                                                                                                                                                                                                                                                                                                                                                   |
| Colour                                        | : White                                                                                                                                                                                                                                                                                                                                                                                                                                                                                                                                                        |
| Length                                        | : 8,30 cm                                                                                                                                                                                                                                                                                                                                                                                                                                                                                                                                                      |
| Width                                         | : 2,80 cm                                                                                                                                                                                                                                                                                                                                                                                                                                                                                                                                                      |
| Height                                        | : 4,60 cm                                                                                                                                                                                                                                                                                                                                                                                                                                                                                                                                                      |
| Weight                                        | : 88 gram                                                                                                                                                                                                                                                                                                                                                                                                                                                                                                                                                      |
| Country of origin                             | : PRC                                                                                                                                                                                                                                                                                                                                                                                                                                                                                                                                                          |
| Engraving color                               | : Dark gray/brownish                                                                                                                                                                                                                                                                                                                                                                                                                                                                                                                                           |
| Default print op                              | tion                                                                                                                                                                                                                                                                                                                                                                                                                                                                                                                                                           |
| Recommended decoration option                 | : Laser engraving                                                                                                                                                                                                                                                                                                                                                                                                                                                                                                                                              |
| Default print<br>location                     | : back                                                                                                                                                                                                                                                                                                                                                                                                                                                                                                                                                         |
| Print width (mm)                              | : 35                                                                                                                                                                                                                                                                                                                                                                                                                                                                                                                                                           |
| Print height (mm)                             | : 25                                                                                                                                                                                                                                                                                                                                                                                                                                                                                                                                                           |
| Print maximum<br>colours                      | :1                                                                                                                                                                                                                                                                                                                                                                                                                                                                                                                                                             |
| Transport packi                               | na                                                                                                                                                                                                                                                                                                                                                                                                                                                                                                                                                             |
| Export carton                                 | : 40 PC                                                                                                                                                                                                                                                                                                                                                                                                                                                                                                                                                        |
| Export carton<br>weight                       | :8 kg                                                                                                                                                                                                                                                                                                                                                                                                                                                                                                                                                          |
| Export carton<br>(Length x Width x<br>Height) | : 37 cm x 21 cm x 47 cm                                                                                                                                                                                                                                                                                                                                                                                                                                                                                                                                        |
| Statistical code                              | :850440609000000000000                                                                                                                                                                                                                                                                                                                                                                                                                                                                                                                                         |
| Power                                         |                                                                                                                                                                                                                                                                                                                                                                                                                                                                                                                                                                |
| Battery operated                              | : No                                                                                                                                                                                                                                                                                                                                                                                                                                                                                                                                                           |
| Battery included                              |                                                                                                                                                                                                                                                                                                                                                                                                                                                                                                                                                                |