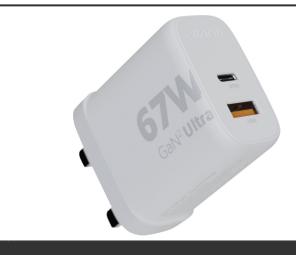

## Product Database

Article no.:

| 12440701                                      | Productsheet: August 1, 2025, 11:46 am                                                                                                                                                                                                                                                                                                                                                                                                                                                               |
|-----------------------------------------------|------------------------------------------------------------------------------------------------------------------------------------------------------------------------------------------------------------------------------------------------------------------------------------------------------------------------------------------------------------------------------------------------------------------------------------------------------------------------------------------------------|
| General information                           |                                                                                                                                                                                                                                                                                                                                                                                                                                                                                                      |
| Article number                                | : 12440701 Xtorm XEC067G GaN <sup>2</sup> Ultra 67W wall charger - UK plug                                                                                                                                                                                                                                                                                                                                                                                                                           |
| Description                                   | : The 67W GaN <sup>2</sup> Ultra wall charger with UK plug is designed to be more compact<br>and powerful than ever before. With its compact design and dual-port<br>functionality, this wall charger is perfect for your travels, office, or home. To<br>reduce waste and contribute to a more sustainable future, the charger is made<br>from 97% recycled plastic. Output: 1 USB-C 67W power delivery, and 1 USB-A<br>18W quick charge. Delivered with a user manual. GRS certified recycled ABS. |
| Brand                                         | : Xtorm                                                                                                                                                                                                                                                                                                                                                                                                                                                                                              |
| Material                                      | : GRS certified recycled ABS                                                                                                                                                                                                                                                                                                                                                                                                                                                                         |
| Colour                                        | : White                                                                                                                                                                                                                                                                                                                                                                                                                                                                                              |
| Length                                        | : 7,80 cm                                                                                                                                                                                                                                                                                                                                                                                                                                                                                            |
| Width                                         | : 3,60 cm                                                                                                                                                                                                                                                                                                                                                                                                                                                                                            |
| Height                                        | : 3,20 cm                                                                                                                                                                                                                                                                                                                                                                                                                                                                                            |
| Weight                                        | : 57 gram                                                                                                                                                                                                                                                                                                                                                                                                                                                                                            |
| Country of origin                             | : PRC                                                                                                                                                                                                                                                                                                                                                                                                                                                                                                |
| Engraving color                               | : Dark gray/brownish                                                                                                                                                                                                                                                                                                                                                                                                                                                                                 |
| Default print option                          |                                                                                                                                                                                                                                                                                                                                                                                                                                                                                                      |
| Recommended<br>decoration option              | : Laser engraving                                                                                                                                                                                                                                                                                                                                                                                                                                                                                    |
| Default print<br>location                     | : back                                                                                                                                                                                                                                                                                                                                                                                                                                                                                               |
| Print width (mm)                              | : 35                                                                                                                                                                                                                                                                                                                                                                                                                                                                                                 |
| Print height (mm)                             | : 25                                                                                                                                                                                                                                                                                                                                                                                                                                                                                                 |
| Print maximum                                 | :1                                                                                                                                                                                                                                                                                                                                                                                                                                                                                                   |
| colours                                       |                                                                                                                                                                                                                                                                                                                                                                                                                                                                                                      |
| Transport packing                             |                                                                                                                                                                                                                                                                                                                                                                                                                                                                                                      |
| Export carton                                 | : 40 PC                                                                                                                                                                                                                                                                                                                                                                                                                                                                                              |
| Export carton<br>weight                       | : 8 kg                                                                                                                                                                                                                                                                                                                                                                                                                                                                                               |
| Export carton<br>(Length x Width x<br>Height) | : 23 cm x 18 cm x 18 cm                                                                                                                                                                                                                                                                                                                                                                                                                                                                              |
| Statistical code                              | :850440609000000000000                                                                                                                                                                                                                                                                                                                                                                                                                                                                               |
| Power                                         |                                                                                                                                                                                                                                                                                                                                                                                                                                                                                                      |
| Battery operated                              | : No                                                                                                                                                                                                                                                                                                                                                                                                                                                                                                 |
| Battery included                              | : No                                                                                                                                                                                                                                                                                                                                                                                                                                                                                                 |