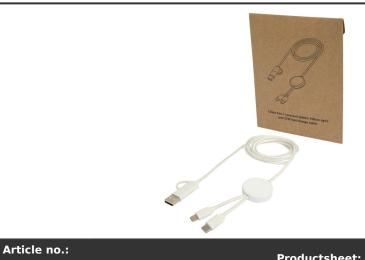

## Product Database

| 12442801                                        | Productsheet: August 9, 2025, 11:49 pm                                                                                                                                                                                                                                                                                                                                                                                                                                                                                                        |
|-------------------------------------------------|-----------------------------------------------------------------------------------------------------------------------------------------------------------------------------------------------------------------------------------------------------------------------------------------------------------------------------------------------------------------------------------------------------------------------------------------------------------------------------------------------------------------------------------------------|
| General inform                                  | ation                                                                                                                                                                                                                                                                                                                                                                                                                                                                                                                                         |
| Article number                                  | : 12442801 Citala 5-in-1 recycled plastic 150 cm data sync and 27W fast charge cable                                                                                                                                                                                                                                                                                                                                                                                                                                                          |
| Description                                     | : The Citala 5-in-1 data sync and 27W fast charge cable is made from recycled plastic. The cable features USB-A and a Type-C input connectors combined with a Type-C and a Lightning/Micro USB combi output connector. USB-A to USB-C provides a power output of max 27W, and all other connection options max 15W. Compatible with both CarPlay and Android Auto. Whether you're at home, in the office, or on the move, the Citala cable delivers performance and style in one compact package. Cable length: 150 cm. Recycled ABS Plastic. |
| Brand                                           | : Unbranded                                                                                                                                                                                                                                                                                                                                                                                                                                                                                                                                   |
| Material                                        | : Recycled ABS Plastic                                                                                                                                                                                                                                                                                                                                                                                                                                                                                                                        |
| Colour                                          | : White                                                                                                                                                                                                                                                                                                                                                                                                                                                                                                                                       |
| Length                                          | : 150,00 cm                                                                                                                                                                                                                                                                                                                                                                                                                                                                                                                                   |
| Height                                          | : 0,80 cm                                                                                                                                                                                                                                                                                                                                                                                                                                                                                                                                     |
| Diameter                                        | : 3,50 cm                                                                                                                                                                                                                                                                                                                                                                                                                                                                                                                                     |
| Weight                                          | : 30 gram                                                                                                                                                                                                                                                                                                                                                                                                                                                                                                                                     |
| Country of origin                               | : PRC                                                                                                                                                                                                                                                                                                                                                                                                                                                                                                                                         |
| Default print option                            |                                                                                                                                                                                                                                                                                                                                                                                                                                                                                                                                               |
| Recommended                                     | : Digital print                                                                                                                                                                                                                                                                                                                                                                                                                                                                                                                               |
| decoration option                               | n                                                                                                                                                                                                                                                                                                                                                                                                                                                                                                                                             |
| Default print<br>location                       | : front                                                                                                                                                                                                                                                                                                                                                                                                                                                                                                                                       |
| Print maximum<br>colours                        | :1                                                                                                                                                                                                                                                                                                                                                                                                                                                                                                                                            |
| Packaging information                           |                                                                                                                                                                                                                                                                                                                                                                                                                                                                                                                                               |
| Blank product<br>individual<br>packing          | : Premium Envelope                                                                                                                                                                                                                                                                                                                                                                                                                                                                                                                            |
| Decorated<br>product<br>individual<br>packaging | : Premium Envelope                                                                                                                                                                                                                                                                                                                                                                                                                                                                                                                            |
| Transport packing                               |                                                                                                                                                                                                                                                                                                                                                                                                                                                                                                                                               |
| Export carton                                   | : 200 PC                                                                                                                                                                                                                                                                                                                                                                                                                                                                                                                                      |
| Inner carton                                    | : 100 PC                                                                                                                                                                                                                                                                                                                                                                                                                                                                                                                                      |
| Export carton<br>weight                         | : 14 kg                                                                                                                                                                                                                                                                                                                                                                                                                                                                                                                                       |
| Export carton<br>(Length x Width<br>x Height)   | : 52 cm x 40 cm x 32 cm                                                                                                                                                                                                                                                                                                                                                                                                                                                                                                                       |
| -                                               | : 8544429090000000000000                                                                                                                                                                                                                                                                                                                                                                                                                                                                                                                      |