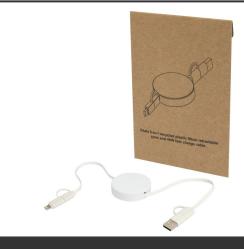

## **Product Database**

| Article no.:<br>12443001                        | Productsheet: August 6, 2025, 8:15 au                                                                                                                                                                                                                                                                                                                                                                                                                                                                                                                                                                     |
|-------------------------------------------------|-----------------------------------------------------------------------------------------------------------------------------------------------------------------------------------------------------------------------------------------------------------------------------------------------------------------------------------------------------------------------------------------------------------------------------------------------------------------------------------------------------------------------------------------------------------------------------------------------------------|
| General inform                                  | ation                                                                                                                                                                                                                                                                                                                                                                                                                                                                                                                                                                                                     |
| Article number                                  | : 12443001 Citala 5-in-1 recycled plastic 90 cm retractable data sync and 40W fast charge cable                                                                                                                                                                                                                                                                                                                                                                                                                                                                                                           |
| Description                                     | : The Citala 5-in-1 retractable data sync and 40W fast charge cable is made from<br>recycled plastic. The cable features USB-A and a Type-C input connectors<br>combined with a 2-in-1 Type-C and Lightning/Micro USB combi output<br>connector. USB-C to USB-C provides a power output of max 40W, USB-A to USB<br>C max 18W, and all other connection options max 15W. Compatible with both<br>CarPlay and Android Auto. Whether you're at home, in the office, or on the<br>move, the Citala cable delivers performance and style in one compact package<br>Cable length: 90 cm. Recycled ABS Plastic. |
| Brand                                           | : Unbranded                                                                                                                                                                                                                                                                                                                                                                                                                                                                                                                                                                                               |
| Material                                        | : Recycled ABS Plastic                                                                                                                                                                                                                                                                                                                                                                                                                                                                                                                                                                                    |
| Colour                                          | : White                                                                                                                                                                                                                                                                                                                                                                                                                                                                                                                                                                                                   |
| Length                                          | : 90,00 cm                                                                                                                                                                                                                                                                                                                                                                                                                                                                                                                                                                                                |
| Height                                          | : 1,30 cm                                                                                                                                                                                                                                                                                                                                                                                                                                                                                                                                                                                                 |
| Diameter                                        | : 5,40 cm                                                                                                                                                                                                                                                                                                                                                                                                                                                                                                                                                                                                 |
| Weight                                          | : 39 gram                                                                                                                                                                                                                                                                                                                                                                                                                                                                                                                                                                                                 |
| Country of origin                               | : PRC                                                                                                                                                                                                                                                                                                                                                                                                                                                                                                                                                                                                     |
| Default print of                                | ption                                                                                                                                                                                                                                                                                                                                                                                                                                                                                                                                                                                                     |
| Recommended<br>decoration<br>option             | : Padprint                                                                                                                                                                                                                                                                                                                                                                                                                                                                                                                                                                                                |
| Default print<br>location                       | : front                                                                                                                                                                                                                                                                                                                                                                                                                                                                                                                                                                                                   |
| Print maximum<br>colours                        | : 4                                                                                                                                                                                                                                                                                                                                                                                                                                                                                                                                                                                                       |
| Packaging info                                  | rmation                                                                                                                                                                                                                                                                                                                                                                                                                                                                                                                                                                                                   |
| Blank product<br>individual<br>packing          | : Premium Envelope                                                                                                                                                                                                                                                                                                                                                                                                                                                                                                                                                                                        |
| Decorated<br>product<br>individual<br>packaging | : Premium Envelope                                                                                                                                                                                                                                                                                                                                                                                                                                                                                                                                                                                        |
| Transport pack                                  | ing                                                                                                                                                                                                                                                                                                                                                                                                                                                                                                                                                                                                       |
| Export carton                                   | : 200 PC                                                                                                                                                                                                                                                                                                                                                                                                                                                                                                                                                                                                  |
| Inner carton                                    | : 100 PC                                                                                                                                                                                                                                                                                                                                                                                                                                                                                                                                                                                                  |
| Export carton<br>weight                         | :13 kg                                                                                                                                                                                                                                                                                                                                                                                                                                                                                                                                                                                                    |