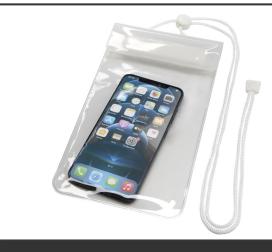

## Product Database

| Article no.:<br>12443101                      | Productsheet: August 12, 2025, 1:18 am                                                                                                                                                                                                                                              |
|-----------------------------------------------|-------------------------------------------------------------------------------------------------------------------------------------------------------------------------------------------------------------------------------------------------------------------------------------|
| General information                           |                                                                                                                                                                                                                                                                                     |
| Article number                                | : 12443101 Dombay waterproof phone pouch size XL                                                                                                                                                                                                                                    |
| Description                                   | : Waterproof extra large (XL) phone pouch with IPX7 certification, ensuring<br>that the device stays safe from water damage. The included lanyard allows<br>for convenient carrying around the neck, making it perfect for beach days,<br>hiking, or water activities. PVC Plastic. |
| Brand                                         | : Unbranded                                                                                                                                                                                                                                                                         |
| Material                                      | : PVC Plastic                                                                                                                                                                                                                                                                       |
| Colour                                        | : Transparent                                                                                                                                                                                                                                                                       |
| Length                                        | : 28,00 cm                                                                                                                                                                                                                                                                          |
| Width                                         | : 12,70 cm                                                                                                                                                                                                                                                                          |
| Weight                                        | : 37.2 gram                                                                                                                                                                                                                                                                         |
| Country of origin                             | : PRC                                                                                                                                                                                                                                                                               |
| Default print option                          |                                                                                                                                                                                                                                                                                     |
| Recommended decoration option                 | : Padprint                                                                                                                                                                                                                                                                          |
| Default print<br>location                     | : front                                                                                                                                                                                                                                                                             |
| Print width (mm)                              | : 55                                                                                                                                                                                                                                                                                |
| Print height (mm)                             | : 55                                                                                                                                                                                                                                                                                |
| Print maximum                                 | : 4                                                                                                                                                                                                                                                                                 |
| colours                                       |                                                                                                                                                                                                                                                                                     |
| Transport packing                             |                                                                                                                                                                                                                                                                                     |
| Export carton                                 | : 300 PC                                                                                                                                                                                                                                                                            |
| Export carton<br>weight                       | :13 kg                                                                                                                                                                                                                                                                              |
| Export carton<br>(Length x Width x<br>Height) | : 31 cm x 59 cm x 30 cm                                                                                                                                                                                                                                                             |
| Statistical code                              | : 420232100000000000000                                                                                                                                                                                                                                                             |
| Power                                         |                                                                                                                                                                                                                                                                                     |
| Battery operated                              | : No                                                                                                                                                                                                                                                                                |
| Battery included                              | : No                                                                                                                                                                                                                                                                                |