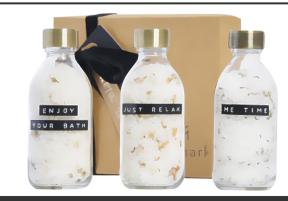

## Product Database

| Article no.:<br>12630601                      | Productsheet: July 30, 2025, 1:57 pm                                                                                                                                                                                                                                                                                                                                                     |
|-----------------------------------------------|------------------------------------------------------------------------------------------------------------------------------------------------------------------------------------------------------------------------------------------------------------------------------------------------------------------------------------------------------------------------------------------|
| General informa                               | tion                                                                                                                                                                                                                                                                                                                                                                                     |
| Article number                                | : 12630601 Wellmark Just Relax 3-piece 200 ml bath salt gift set                                                                                                                                                                                                                                                                                                                         |
| Description                                   | : Gift set "Just Relax' with 3x 200 ml of bath salt from the Dead Sea in a clear<br>glass bottle with steel cap in brass colour. Each bottle has a different scent:<br>Roses, Lavender and Camomile. No bath at home? The bath salt can also be<br>used to refresh and relax tired feet. The perfect gift for every occasion for an<br>affordable price. Made in the Netherlands. Glass. |
| Brand                                         | : WELLmark                                                                                                                                                                                                                                                                                                                                                                               |
| Material                                      | : Glass                                                                                                                                                                                                                                                                                                                                                                                  |
| Colour                                        | : Transparent clear                                                                                                                                                                                                                                                                                                                                                                      |
| Length                                        | : 18,50 cm                                                                                                                                                                                                                                                                                                                                                                               |
| Width                                         | : 15,50 cm                                                                                                                                                                                                                                                                                                                                                                               |
| Height                                        | : 6,00 cm                                                                                                                                                                                                                                                                                                                                                                                |
| Weight                                        | : 1155 gram                                                                                                                                                                                                                                                                                                                                                                              |
| Country of origin                             | : NETHERLANDS                                                                                                                                                                                                                                                                                                                                                                            |
| Engraving color                               | : Natural (Product color)                                                                                                                                                                                                                                                                                                                                                                |
| Default print option                          |                                                                                                                                                                                                                                                                                                                                                                                          |
| Recommended                                   | : Laser engraving                                                                                                                                                                                                                                                                                                                                                                        |
| decoration option                             |                                                                                                                                                                                                                                                                                                                                                                                          |
| Default print<br>location                     | : 1st bottle                                                                                                                                                                                                                                                                                                                                                                             |
| Print width (mm)                              | :12                                                                                                                                                                                                                                                                                                                                                                                      |
| Print height (mm)                             | : 60                                                                                                                                                                                                                                                                                                                                                                                     |
| Print maximum                                 | :1                                                                                                                                                                                                                                                                                                                                                                                       |
| colours                                       |                                                                                                                                                                                                                                                                                                                                                                                          |
| Packaging inform                              | nation                                                                                                                                                                                                                                                                                                                                                                                   |
| Blank product<br>individual packing           | : Individual gift box                                                                                                                                                                                                                                                                                                                                                                    |
| Decorated product                             | t : Individual gift box                                                                                                                                                                                                                                                                                                                                                                  |
| individual                                    |                                                                                                                                                                                                                                                                                                                                                                                          |
| packaging                                     |                                                                                                                                                                                                                                                                                                                                                                                          |
| Transport packin                              | ng                                                                                                                                                                                                                                                                                                                                                                                       |
| Export carton                                 | : 6 PC                                                                                                                                                                                                                                                                                                                                                                                   |
| Export carton<br>weight                       | :7 kg                                                                                                                                                                                                                                                                                                                                                                                    |
| Export carton<br>(Length x Width x<br>Height) | : 21 cm x 31 cm x 20 cm                                                                                                                                                                                                                                                                                                                                                                  |
| Statistical code                              | : 330730000000000000000                                                                                                                                                                                                                                                                                                                                                                  |
| Power                                         |                                                                                                                                                                                                                                                                                                                                                                                          |
| Battery operated                              | : No                                                                                                                                                                                                                                                                                                                                                                                     |
| Battery included                              | : No                                                                                                                                                                                                                                                                                                                                                                                     |