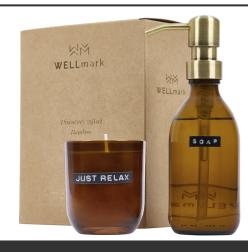

## Product Database

| Article no.:                                  | Productsheet: August 1, 2025, 2:24 pm                                                                                                                                                                                                                                                                                                                                         |
|-----------------------------------------------|-------------------------------------------------------------------------------------------------------------------------------------------------------------------------------------------------------------------------------------------------------------------------------------------------------------------------------------------------------------------------------|
| 12630811                                      |                                                                                                                                                                                                                                                                                                                                                                               |
| General informa                               |                                                                                                                                                                                                                                                                                                                                                                               |
| Article number                                | : 12630811 Wellmark Discovery 200 ml hand soap dispenser and 150 g scented candle set - bamboo fragrance                                                                                                                                                                                                                                                                      |
| Description                                   | : This lovely set consists of a hand soap dispenser and a scented candle with a lovely bamboo scent. The hand soap comes in a 250 ml glass bottle with dispenser and is biodegradable and free from parabens, palm oil PEG, SLS and Sles. The scented candle (150 g) is made of rapeseed wax and burns up completely making the jar reusable. Made in the Netherlands. Glass. |
| Brand                                         | : WELLmark                                                                                                                                                                                                                                                                                                                                                                    |
| Material                                      | : Glass                                                                                                                                                                                                                                                                                                                                                                       |
| Colour                                        | : Amber heather                                                                                                                                                                                                                                                                                                                                                               |
| Length                                        | : 15,00 cm                                                                                                                                                                                                                                                                                                                                                                    |
| Height                                        | : 19,00 cm                                                                                                                                                                                                                                                                                                                                                                    |
| Weight                                        | : 82 gram                                                                                                                                                                                                                                                                                                                                                                     |
| Country of origin                             | : NETHERLANDS                                                                                                                                                                                                                                                                                                                                                                 |
| Engraving color                               | : Natural (Product color)                                                                                                                                                                                                                                                                                                                                                     |
| Default print option                          |                                                                                                                                                                                                                                                                                                                                                                               |
| Recommended decoration option                 | : Laser engraving                                                                                                                                                                                                                                                                                                                                                             |
| Default print<br>location                     | : front                                                                                                                                                                                                                                                                                                                                                                       |
| Print width (mm)                              | :18                                                                                                                                                                                                                                                                                                                                                                           |
| Print height (mm)                             | : 30                                                                                                                                                                                                                                                                                                                                                                          |
| Print maximum<br>colours                      | :1                                                                                                                                                                                                                                                                                                                                                                            |
| Packaging inform                              | mation                                                                                                                                                                                                                                                                                                                                                                        |
| Blank product<br>individual packing           | : Individual gift box                                                                                                                                                                                                                                                                                                                                                         |
| Decorated product<br>individual<br>packaging  | t : Individual gift box                                                                                                                                                                                                                                                                                                                                                       |
| Transport packir                              | ng                                                                                                                                                                                                                                                                                                                                                                            |
| Export carton                                 | : 6 PC                                                                                                                                                                                                                                                                                                                                                                        |
| Export carton<br>weight                       | :5 kg                                                                                                                                                                                                                                                                                                                                                                         |
| Export carton<br>(Length x Width x<br>Height) | : 28 cm x 36 cm x 20 cm                                                                                                                                                                                                                                                                                                                                                       |
| Statistical code                              | : 34060000000000000000                                                                                                                                                                                                                                                                                                                                                        |
| Power                                         |                                                                                                                                                                                                                                                                                                                                                                               |
| Battery operated                              | : No                                                                                                                                                                                                                                                                                                                                                                          |