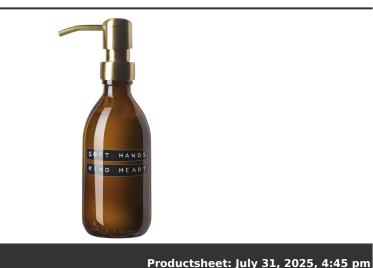

## **Product Database**

Article no.:

| 12630911                                        | Productsheet: July 31, 2025, 4:45 pm                                                                                                                                                                                                                                                                                                                                                                                                        |  |  |
|-------------------------------------------------|---------------------------------------------------------------------------------------------------------------------------------------------------------------------------------------------------------------------------------------------------------------------------------------------------------------------------------------------------------------------------------------------------------------------------------------------|--|--|
| General information                             |                                                                                                                                                                                                                                                                                                                                                                                                                                             |  |  |
| Article number                                  | : 12630911 Wellmark Soft Hands 250 ml hand lotion dispenser                                                                                                                                                                                                                                                                                                                                                                                 |  |  |
| Description                                     | : Stylish glass dispenser (250 ml) for the bathroom, kitchen or toilet. This luxury dispenser is filled and supplied with vegan hand creme with a pleasant scent of bamboo that cleanses and cares for your hands. The beautiful brown glass in combination with the brass pump and the text "Soft hands kind heart" is an enrichment for any interior. When finished the dispenser can easily be refilled. Made in the Netherlands. Glass. |  |  |
| Brand                                           | : WELLmark                                                                                                                                                                                                                                                                                                                                                                                                                                  |  |  |
| Material                                        | : Glass                                                                                                                                                                                                                                                                                                                                                                                                                                     |  |  |
| Colour                                          | : Amber heather                                                                                                                                                                                                                                                                                                                                                                                                                             |  |  |
| Height                                          | : 19,00 cm                                                                                                                                                                                                                                                                                                                                                                                                                                  |  |  |
| Diameter                                        | : 6,00 cm                                                                                                                                                                                                                                                                                                                                                                                                                                   |  |  |
| Weight                                          | : 41 gram                                                                                                                                                                                                                                                                                                                                                                                                                                   |  |  |
| Country of origin                               | : NETHERLANDS                                                                                                                                                                                                                                                                                                                                                                                                                               |  |  |
| Engraving color                                 | : Natural (Product color)                                                                                                                                                                                                                                                                                                                                                                                                                   |  |  |
| Default print option                            |                                                                                                                                                                                                                                                                                                                                                                                                                                             |  |  |
| Recommended<br>decoration option                | : Laser engraving                                                                                                                                                                                                                                                                                                                                                                                                                           |  |  |
| Default print<br>location                       | : back                                                                                                                                                                                                                                                                                                                                                                                                                                      |  |  |
| Print width (mm)                                | :18                                                                                                                                                                                                                                                                                                                                                                                                                                         |  |  |
| Print height (mm)                               | : 55                                                                                                                                                                                                                                                                                                                                                                                                                                        |  |  |
| Print maximum<br>colours                        | :1                                                                                                                                                                                                                                                                                                                                                                                                                                          |  |  |
| Packaging inform                                | nation                                                                                                                                                                                                                                                                                                                                                                                                                                      |  |  |
| Blank product<br>multi packaging<br>level 1     | : Egg crate                                                                                                                                                                                                                                                                                                                                                                                                                                 |  |  |
| Qty blank product<br>multi packaging<br>level 1 | : 6 pcs                                                                                                                                                                                                                                                                                                                                                                                                                                     |  |  |
| Decorated<br>product multi<br>packaging level 1 | : Egg crate                                                                                                                                                                                                                                                                                                                                                                                                                                 |  |  |
| Qty deco product<br>multi packaging<br>level 1  | : 6 pcs                                                                                                                                                                                                                                                                                                                                                                                                                                     |  |  |
| Transport packi                                 | ng                                                                                                                                                                                                                                                                                                                                                                                                                                          |  |  |
| Export carton                                   | : 6 PC                                                                                                                                                                                                                                                                                                                                                                                                                                      |  |  |
| Export carton<br>weight                         | : 3 kg                                                                                                                                                                                                                                                                                                                                                                                                                                      |  |  |