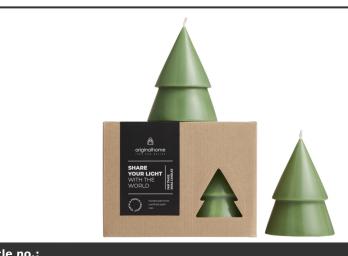

## Product Database

| Article no.:<br>12632462                      | Productsheet: September 14, 2025, 11:22 am                                                                                                                                                                                                                                                   |
|-----------------------------------------------|----------------------------------------------------------------------------------------------------------------------------------------------------------------------------------------------------------------------------------------------------------------------------------------------|
| General information                           |                                                                                                                                                                                                                                                                                              |
| Article number                                | : 12632462 Originalhome Xmas tree candle set of 2 - M                                                                                                                                                                                                                                        |
| Description                                   | : The unscented medium tree candle from Originalhome is 100% natural and<br>hand-crafted from certified palm kernel wax. This is a ideal Christmas gift for<br>anyone you want to share light and warmth with. The candle burns for<br>approximately 15-17 hours. Set of 2. Palm kernel wax. |
| Brand                                         | : Originalhome                                                                                                                                                                                                                                                                               |
| Material                                      | : Palm kernel wax                                                                                                                                                                                                                                                                            |
| Colour                                        | : Heather green                                                                                                                                                                                                                                                                              |
| PMS color reference                           | e : 7495 C                                                                                                                                                                                                                                                                                   |
| Width                                         | : 7,50 cm                                                                                                                                                                                                                                                                                    |
| Height                                        | : 10,00 cm                                                                                                                                                                                                                                                                                   |
| Weight                                        | : 160 gram                                                                                                                                                                                                                                                                                   |
| Country of origin                             | : NETHERLANDS                                                                                                                                                                                                                                                                                |
| Default print option                          |                                                                                                                                                                                                                                                                                              |
| Recommended decoration option                 | : Digital paper sleeve                                                                                                                                                                                                                                                                       |
| Default print<br>location                     | : Own design sleeve                                                                                                                                                                                                                                                                          |
| Print width (mm)                              | : 396                                                                                                                                                                                                                                                                                        |
| Print height (mm)                             | : 158                                                                                                                                                                                                                                                                                        |
| Print maximum<br>colours                      | :1                                                                                                                                                                                                                                                                                           |
| Transport packing                             |                                                                                                                                                                                                                                                                                              |
| Export carton                                 | : 6 PC                                                                                                                                                                                                                                                                                       |
| Export carton<br>weight                       | : 3 kg                                                                                                                                                                                                                                                                                       |
| Export carton<br>(Length x Width x<br>Height) | : 26 cm x 18 cm x 26 cm                                                                                                                                                                                                                                                                      |
| Statistical code                              | : 34060000000000000000                                                                                                                                                                                                                                                                       |
| Power                                         |                                                                                                                                                                                                                                                                                              |
| Battery operated                              | : No                                                                                                                                                                                                                                                                                         |
| Battery included                              | : No                                                                                                                                                                                                                                                                                         |