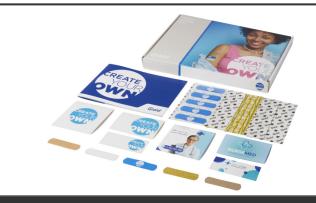

## Product Database

| Article no.:<br>1PW00701                      | Productsheet: May 21, 2024, 6:04 am                                                                                                                                                                                                                                                                                                                                                                                  |
|-----------------------------------------------|----------------------------------------------------------------------------------------------------------------------------------------------------------------------------------------------------------------------------------------------------------------------------------------------------------------------------------------------------------------------------------------------------------------------|
| General information                           |                                                                                                                                                                                                                                                                                                                                                                                                                      |
| Article number                                | : 1PW00701 Plaster sample box                                                                                                                                                                                                                                                                                                                                                                                        |
| Description                                   | : Includes 3 paper envelopes in different sizes (95 x 40 mm, 100 x 65 mm, 100 x 94 mm), each with 5 different plasters (bamboo, universal, glitter, sensitive and printed). The products meet the stringent requirements of the Medical Device Regulation (MDR) and are registered with the FDA in multiple countries. Compliant with ISO14001:2015 and ISO9001:2015 standards. Plaster size: 72 x 19 mm. Cardboard. |
| Brand                                         | : Graid™                                                                                                                                                                                                                                                                                                                                                                                                             |
| Material                                      | : Cardboard                                                                                                                                                                                                                                                                                                                                                                                                          |
| Colour                                        | : White                                                                                                                                                                                                                                                                                                                                                                                                              |
| Length                                        | : 33,00 cm                                                                                                                                                                                                                                                                                                                                                                                                           |
| Width                                         | : 23,00 cm                                                                                                                                                                                                                                                                                                                                                                                                           |
| Height                                        | : 7,50 cm                                                                                                                                                                                                                                                                                                                                                                                                            |
| Country of                                    | : LITHUANIA                                                                                                                                                                                                                                                                                                                                                                                                          |
| origin                                        |                                                                                                                                                                                                                                                                                                                                                                                                                      |
| Transport packing                             |                                                                                                                                                                                                                                                                                                                                                                                                                      |
| Export carton                                 | : 27 PC                                                                                                                                                                                                                                                                                                                                                                                                              |
| Export carton<br>weight                       | : 7 kg                                                                                                                                                                                                                                                                                                                                                                                                               |
| Export carton<br>(Length x<br>Width x Height) | : 38 cm x 38 cm x 57 cm                                                                                                                                                                                                                                                                                                                                                                                              |
| Statistical code                              | : 30051000000000000000                                                                                                                                                                                                                                                                                                                                                                                               |
| Power                                         |                                                                                                                                                                                                                                                                                                                                                                                                                      |
| Battery                                       | : No                                                                                                                                                                                                                                                                                                                                                                                                                 |
| operated                                      |                                                                                                                                                                                                                                                                                                                                                                                                                      |
| Battery                                       | : No                                                                                                                                                                                                                                                                                                                                                                                                                 |
| included                                      |                                                                                                                                                                                                                                                                                                                                                                                                                      |