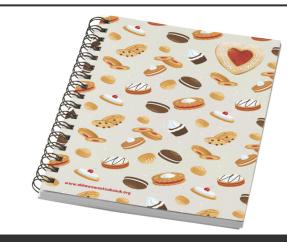

## Product Database

| Article no.:<br>21018802                      | Productsheet: September 16, 2025, 3:19 ar                                                                                                                                                                                                                                                                                                                                                                                                                          |
|-----------------------------------------------|--------------------------------------------------------------------------------------------------------------------------------------------------------------------------------------------------------------------------------------------------------------------------------------------------------------------------------------------------------------------------------------------------------------------------------------------------------------------|
| General informa                               | ation                                                                                                                                                                                                                                                                                                                                                                                                                                                              |
| Article number                                | :21018802 Desk-Mate® A6 colour spiral notebook                                                                                                                                                                                                                                                                                                                                                                                                                     |
| Description                                   | : Add some bold colour to your notes with this A6 spiral notebook. It includes 50 sheets of blank 80 g/m2 recycled paper and a 320 g/m2 card front cover in a choice of colours. You can customise the pages of this versatile notebook with any design - so whether you want lined paper, squares or dots - anything is possible! Manufactured using responsibly sourced materials. Made in the UK. Recycled paper, Cardboard. FSC Mix Credit P7.1 CU-COC-877277. |
| Brand                                         | : Unbranded                                                                                                                                                                                                                                                                                                                                                                                                                                                        |
| Material                                      | : Recycled paper, Cardboard                                                                                                                                                                                                                                                                                                                                                                                                                                        |
| Colour                                        | : Ivory white                                                                                                                                                                                                                                                                                                                                                                                                                                                      |
| PMS color<br>reference                        | : Cool gray 1U                                                                                                                                                                                                                                                                                                                                                                                                                                                     |
| Length                                        | : 14,80 cm                                                                                                                                                                                                                                                                                                                                                                                                                                                         |
| Width                                         | : 10,50 cm                                                                                                                                                                                                                                                                                                                                                                                                                                                         |
| Height                                        | : 0,50 cm                                                                                                                                                                                                                                                                                                                                                                                                                                                          |
| Weight                                        | : 69 gram                                                                                                                                                                                                                                                                                                                                                                                                                                                          |
| Country of origin                             | : United Kingdom                                                                                                                                                                                                                                                                                                                                                                                                                                                   |
| Default print op                              | tion                                                                                                                                                                                                                                                                                                                                                                                                                                                               |
| Recommended<br>decoration option              | : Digital print paper                                                                                                                                                                                                                                                                                                                                                                                                                                              |
| Default print<br>location                     | : front                                                                                                                                                                                                                                                                                                                                                                                                                                                            |
| Print width (mm)                              | : 105                                                                                                                                                                                                                                                                                                                                                                                                                                                              |
| Print height (mm)                             | : 148                                                                                                                                                                                                                                                                                                                                                                                                                                                              |
| Print maximum<br>colours                      | :1                                                                                                                                                                                                                                                                                                                                                                                                                                                                 |
| Transport packi                               | ng                                                                                                                                                                                                                                                                                                                                                                                                                                                                 |
| Export carton                                 | : 250 PC                                                                                                                                                                                                                                                                                                                                                                                                                                                           |
| Export carton<br>weight                       | : 23 kg                                                                                                                                                                                                                                                                                                                                                                                                                                                            |
| Export carton<br>(Length x Width x<br>Height) | : 46 cm x 31 cm x 25 cm                                                                                                                                                                                                                                                                                                                                                                                                                                            |
| Statistical code                              | : 482010300000000000000                                                                                                                                                                                                                                                                                                                                                                                                                                            |
| Power                                         |                                                                                                                                                                                                                                                                                                                                                                                                                                                                    |
| Battery operated                              | : No                                                                                                                                                                                                                                                                                                                                                                                                                                                               |
| Battery included                              | : No                                                                                                                                                                                                                                                                                                                                                                                                                                                               |