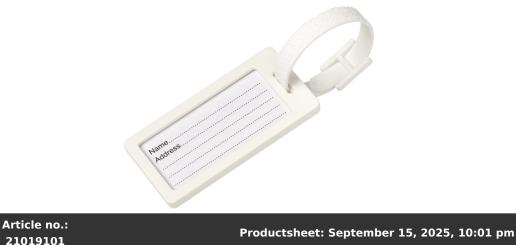

## Product Database

| 21019101                                      |                                                                                                                                                                                                                                                                                                                   |
|-----------------------------------------------|-------------------------------------------------------------------------------------------------------------------------------------------------------------------------------------------------------------------------------------------------------------------------------------------------------------------|
| General informat                              | tion                                                                                                                                                                                                                                                                                                              |
| Article number                                | : 21019101 River recycled window luggage tag                                                                                                                                                                                                                                                                      |
| Description                                   | : A travel essential! A hard-wearing luggage tag complete with paper insert, a clear protective cover, and a matching plastic strap. Made from recycled plastic. Due to the nature of recycled plastic, colour shades may vary slightly and there may be specks of colour. Made in the UK. Recycled HIPS Plastic. |
| Brand                                         | : Unbranded                                                                                                                                                                                                                                                                                                       |
| Material                                      | : Recycled HIPS Plastic                                                                                                                                                                                                                                                                                           |
| Colour                                        | : White                                                                                                                                                                                                                                                                                                           |
| Length                                        | : 8,00 cm                                                                                                                                                                                                                                                                                                         |
| Width                                         | : 4,00 cm                                                                                                                                                                                                                                                                                                         |
| Height                                        | : 0,50 cm                                                                                                                                                                                                                                                                                                         |
| Weight                                        | : 18 gram                                                                                                                                                                                                                                                                                                         |
| Country of origin                             | : United Kingdom                                                                                                                                                                                                                                                                                                  |
| Default print opt                             | tion                                                                                                                                                                                                                                                                                                              |
| Recommended<br>decoration option              | : Padprint                                                                                                                                                                                                                                                                                                        |
| Default print<br>location                     | : back                                                                                                                                                                                                                                                                                                            |
| Print width (mm)                              | : 68                                                                                                                                                                                                                                                                                                              |
| Print height (mm)                             | : 37                                                                                                                                                                                                                                                                                                              |
| Print maximum<br>colours                      | :3                                                                                                                                                                                                                                                                                                                |
| Transport packir                              | ng                                                                                                                                                                                                                                                                                                                |
| Export carton                                 | : 300 PC                                                                                                                                                                                                                                                                                                          |
| Export carton<br>weight                       | : 5.4 kg                                                                                                                                                                                                                                                                                                          |
| Export carton<br>(Length x Width x<br>Height) | : 46 cm x 31 cm x 15 cm                                                                                                                                                                                                                                                                                           |
| Statistical code                              | : 392690979000000000000                                                                                                                                                                                                                                                                                           |
| Power                                         |                                                                                                                                                                                                                                                                                                                   |
| Battery operated                              | : No                                                                                                                                                                                                                                                                                                              |
| Battery included                              | : No                                                                                                                                                                                                                                                                                                              |