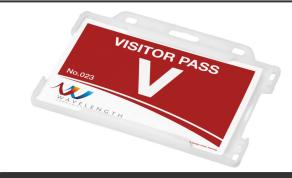

## Product Database

| Article no.:<br>21019301                      | Productsheet: September 15, 2025, 8:26 am                                                                                                                                                                                                                                                                                                   |
|-----------------------------------------------|---------------------------------------------------------------------------------------------------------------------------------------------------------------------------------------------------------------------------------------------------------------------------------------------------------------------------------------------|
| General informat                              | tion                                                                                                                                                                                                                                                                                                                                        |
| Article number                                | : 21019301 Vega recycled plastic card holder                                                                                                                                                                                                                                                                                                |
| Description                                   | : Landscape card holder made from recycled plastic. Ideal for exhibitions,<br>workplaces, and networking events. Suitable for standard business card and<br>credit card sized passes. Due to the nature of recycled plastic, colour shades<br>may vary slightly, and there may be specks of colour. Made in the UK.<br>Recycled PP Plastic. |
| Brand                                         | : Unbranded                                                                                                                                                                                                                                                                                                                                 |
| Material                                      | : Recycled PP Plastic                                                                                                                                                                                                                                                                                                                       |
| Colour                                        | : Frosted clear                                                                                                                                                                                                                                                                                                                             |
| Length                                        | : 9,00 cm                                                                                                                                                                                                                                                                                                                                   |
| Width                                         | : 6,50 cm                                                                                                                                                                                                                                                                                                                                   |
| Height                                        | : 0,40 cm                                                                                                                                                                                                                                                                                                                                   |
| Weight                                        | :6 gram                                                                                                                                                                                                                                                                                                                                     |
| Country of origin                             | : United Kingdom                                                                                                                                                                                                                                                                                                                            |
| Default print opt                             | ion                                                                                                                                                                                                                                                                                                                                         |
| Recommended<br>decoration option              | : Padprint                                                                                                                                                                                                                                                                                                                                  |
| Default print<br>location                     | : back                                                                                                                                                                                                                                                                                                                                      |
| Print width (mm)                              | : 40                                                                                                                                                                                                                                                                                                                                        |
| Print height (mm)                             | : 15                                                                                                                                                                                                                                                                                                                                        |
| Print maximum<br>colours                      | :3                                                                                                                                                                                                                                                                                                                                          |
| Transport packir                              | Ig                                                                                                                                                                                                                                                                                                                                          |
| Export carton                                 | : 800 PC                                                                                                                                                                                                                                                                                                                                    |
| Export carton<br>weight                       | : 4.8 kg                                                                                                                                                                                                                                                                                                                                    |
| Export carton<br>(Length x Width x<br>Height) | : 46 cm x 31 cm x 31 cm                                                                                                                                                                                                                                                                                                                     |
| Statistical code                              | : 392690979000000000000                                                                                                                                                                                                                                                                                                                     |
| Power                                         |                                                                                                                                                                                                                                                                                                                                             |
| Battery operated                              | : No                                                                                                                                                                                                                                                                                                                                        |
| Battery included                              | : No                                                                                                                                                                                                                                                                                                                                        |