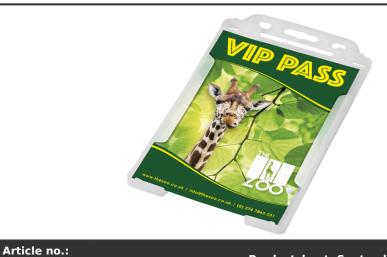

## Product Database

| 21019401                                      | Productsheet: September 16, 2025, 2:17 am                                                                                                                                                                                                                                                                                                  |
|-----------------------------------------------|--------------------------------------------------------------------------------------------------------------------------------------------------------------------------------------------------------------------------------------------------------------------------------------------------------------------------------------------|
| General information                           |                                                                                                                                                                                                                                                                                                                                            |
| Article number                                | : 21019401 Pierre recycled plastic card holder                                                                                                                                                                                                                                                                                             |
| Description                                   | : Portrait card holder made from recycled plastic. Ideal for exhibitions,<br>workplaces, and networking events. Suitable for standard business card and<br>credit card sized passes. Due to the nature of recycled plastic, colour shades<br>may vary slightly, and there may be specks of colour. Made in the UK.<br>Recycled PP Plastic. |
| Brand                                         | : Unbranded                                                                                                                                                                                                                                                                                                                                |
| Material                                      | : Recycled PP Plastic                                                                                                                                                                                                                                                                                                                      |
| Colour                                        | : Frosted clear                                                                                                                                                                                                                                                                                                                            |
| Length                                        | : 9,00 cm                                                                                                                                                                                                                                                                                                                                  |
| Width                                         | : 6,50 cm                                                                                                                                                                                                                                                                                                                                  |
| Height                                        | : 0,40 cm                                                                                                                                                                                                                                                                                                                                  |
| Weight                                        | : 6 gram                                                                                                                                                                                                                                                                                                                                   |
| Country of origin                             | : United Kingdom                                                                                                                                                                                                                                                                                                                           |
| Default print option                          |                                                                                                                                                                                                                                                                                                                                            |
| Recommended<br>decoration option              | : Padprint                                                                                                                                                                                                                                                                                                                                 |
| Default print<br>location                     | : front                                                                                                                                                                                                                                                                                                                                    |
| Print width (mm)                              | :15                                                                                                                                                                                                                                                                                                                                        |
| Print height (mm)                             | : 40                                                                                                                                                                                                                                                                                                                                       |
| Print maximum<br>colours                      | :3                                                                                                                                                                                                                                                                                                                                         |
| Transport packing                             |                                                                                                                                                                                                                                                                                                                                            |
| Export carton                                 | : 800 PC                                                                                                                                                                                                                                                                                                                                   |
| Export carton<br>weight                       | : 4.7 kg                                                                                                                                                                                                                                                                                                                                   |
| Export carton<br>(Length x Width x<br>Height) | : 46 cm x 31 cm x 31 cm                                                                                                                                                                                                                                                                                                                    |
| Statistical code                              | : 392690979000000000000                                                                                                                                                                                                                                                                                                                    |
| Power                                         |                                                                                                                                                                                                                                                                                                                                            |
| Battery operated                              | : No                                                                                                                                                                                                                                                                                                                                       |
| Battery included                              | : No                                                                                                                                                                                                                                                                                                                                       |
|                                               |                                                                                                                                                                                                                                                                                                                                            |