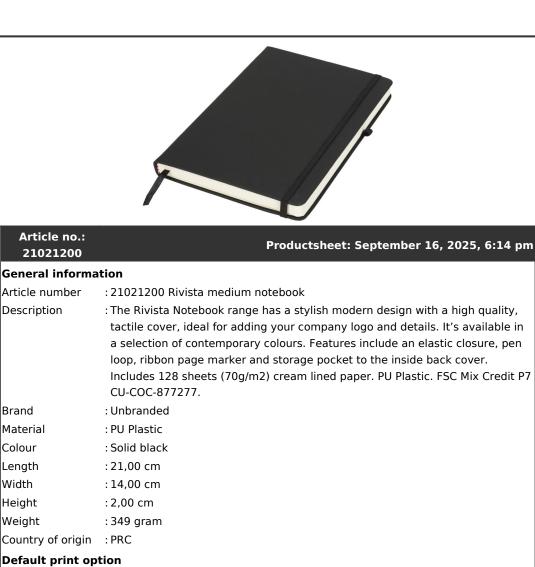

## Produ



Recommended : Screenprint decoration option Default print : front location Print width (mm) : 120 Print height (mm) : 190 Print maximum :1 colours

## Packaging information

Description

Brand

Material Colour

Length

Width

Height

Weight

Blank product : Inner carton multi packaging level 1 Qty blank product : 20 pcs multi packaging level 1 Blank product : Polybag multi packaging level 2 Qty blank product : 20 pcs multi packaging level 2 Decorated product : Inner carton multi packaging level 1 Qty deco product : 20 pcs multi packaging level 1

| Article no.:                                               |                          | Productsheet: September 16, 2025, 6:14 pm |
|------------------------------------------------------------|--------------------------|----------------------