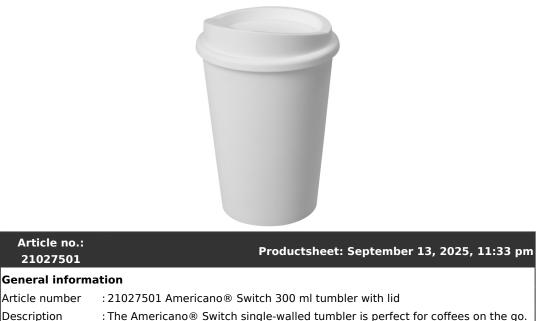

## Product Databas

| Description                         | : The Americano® Switch single-walled tumbler is perfect for coffees on the go.<br>It has a 300 ml capacity and a secure clip-on lid, and is the ideal replacement<br>for single use drinkware. The tumbler is dishwasher safe, microwave safe and<br>BPA free. As part of the Americano® Switch family, you can customise your<br>tumbler by adding a lid and grip as required. Made in the UK. Packed in a<br>recycled PE plastic bag. PP Plastic. |
|-------------------------------------|------------------------------------------------------------------------------------------------------------------------------------------------------------------------------------------------------------------------------------------------------------------------------------------------------------------------------------------------------------------------------------------------------------------------------------------------------|
| Brand                               | : Unbranded                                                                                                                                                                                                                                                                                                                                                                                                                                          |
| Material                            | : PP Plastic                                                                                                                                                                                                                                                                                                                                                                                                                                         |
| Colour                              | : White                                                                                                                                                                                                                                                                                                                                                                                                                                              |
| Height                              | : 12,50 cm                                                                                                                                                                                                                                                                                                                                                                                                                                           |
| Diameter                            | : 8,70 cm                                                                                                                                                                                                                                                                                                                                                                                                                                            |
| Weight                              | : 77 gram                                                                                                                                                                                                                                                                                                                                                                                                                                            |
| Country of origin                   | : United Kingdom                                                                                                                                                                                                                                                                                                                                                                                                                                     |
| Default print option                |                                                                                                                                                                                                                                                                                                                                                                                                                                                      |
| Recommended                         | : Screenround                                                                                                                                                                                                                                                                                                                                                                                                                                        |
| decoration option                   |                                                                                                                                                                                                                                                                                                                                                                                                                                                      |
| Default print<br>location           | : wrap                                                                                                                                                                                                                                                                                                                                                                                                                                               |
| Print width (mm)                    | :212                                                                                                                                                                                                                                                                                                                                                                                                                                                 |
| Print height (mm)                   | :60                                                                                                                                                                                                                                                                                                                                                                                                                                                  |
| Print maximum<br>colours            | : 4                                                                                                                                                                                                                                                                                                                                                                                                                                                  |
| Packaging information               |                                                                                                                                                                                                                                                                                                                                                                                                                                                      |
| Blank product<br>individual packing | : Recycled PE Plastic Bag                                                                                                                                                                                                                                                                                                                                                                                                                            |
| Transport packing                   |                                                                                                                                                                                                                                                                                                                                                                                                                                                      |
| Export carton                       | : 120 PC                                                                                                                                                                                                                                                                                                                                                                                                                                             |
| Export carton<br>weight             | : 14.2 kg                                                                                                                                                                                                                                                                                                                                                                                                                                            |
| Export carton                       | : 38 cm x 54 cm x 46 cm                                                                                                                                                                                                                                                                                                                                                                                                                              |