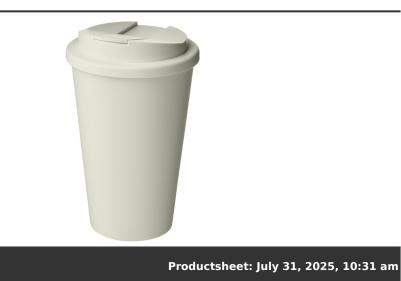

## **Product Database**

Article no.:

| 21042702                                      | Productsheet: July 31, 2025, 10:31 an                                                                                                                                                                                                                                                                                                                                                                                                                                                                                                                                                                                                           |  |  |
|-----------------------------------------------|-------------------------------------------------------------------------------------------------------------------------------------------------------------------------------------------------------------------------------------------------------------------------------------------------------------------------------------------------------------------------------------------------------------------------------------------------------------------------------------------------------------------------------------------------------------------------------------------------------------------------------------------------|--|--|
| General informa                               | ation                                                                                                                                                                                                                                                                                                                                                                                                                                                                                                                                                                                                                                           |  |  |
| Article number<br>Description                 | <ul> <li>:21042702 Americano® Renew 350 ml insulated tumbler with spill-proof lid</li> <li>:Double-wall insulated tumbler with a secure twist-on spill-proof lid and 350 ml capacity. Contains 25% plastic derived from sugar cane. This renewable source absorbs carbon dioxide whilst growing and is a by-product of the sugar industry. The use of sugar cane means less oil is used in the manufacture of each tumbler. The tumbler is 100% recyclable and packed in a recycled PE plastic bag. Made in the UK. BPA-free. EN12875-1 compliant, dishwasher safe, and microwave safe. 75% PP Plastic and 25% Sugarcane bioplastic.</li> </ul> |  |  |
| Brand                                         | : Unbranded                                                                                                                                                                                                                                                                                                                                                                                                                                                                                                                                                                                                                                     |  |  |
| Material                                      | : 75% PP Plastic and 25% Sugarcane bioplastic                                                                                                                                                                                                                                                                                                                                                                                                                                                                                                                                                                                                   |  |  |
| Colour                                        | : Ivory white                                                                                                                                                                                                                                                                                                                                                                                                                                                                                                                                                                                                                                   |  |  |
| PMS color<br>reference                        | : Cool Gray 1U                                                                                                                                                                                                                                                                                                                                                                                                                                                                                                                                                                                                                                  |  |  |
| Height                                        | : 15,40 cm                                                                                                                                                                                                                                                                                                                                                                                                                                                                                                                                                                                                                                      |  |  |
| Diameter                                      | : 9,45 cm                                                                                                                                                                                                                                                                                                                                                                                                                                                                                                                                                                                                                                       |  |  |
| Weight                                        | : 117 gram                                                                                                                                                                                                                                                                                                                                                                                                                                                                                                                                                                                                                                      |  |  |
| Country of origin                             | : United Kingdom                                                                                                                                                                                                                                                                                                                                                                                                                                                                                                                                                                                                                                |  |  |
| Default print op                              | otion                                                                                                                                                                                                                                                                                                                                                                                                                                                                                                                                                                                                                                           |  |  |
| Recommended decoration option                 |                                                                                                                                                                                                                                                                                                                                                                                                                                                                                                                                                                                                                                                 |  |  |
| Default print<br>location                     | : wrap                                                                                                                                                                                                                                                                                                                                                                                                                                                                                                                                                                                                                                          |  |  |
| Print width (mm)                              | : 228                                                                                                                                                                                                                                                                                                                                                                                                                                                                                                                                                                                                                                           |  |  |
| Print height<br>(mm)                          | :73                                                                                                                                                                                                                                                                                                                                                                                                                                                                                                                                                                                                                                             |  |  |
| Print maximum<br>colours                      | : 4                                                                                                                                                                                                                                                                                                                                                                                                                                                                                                                                                                                                                                             |  |  |
| Packaging infor                               | rmation                                                                                                                                                                                                                                                                                                                                                                                                                                                                                                                                                                                                                                         |  |  |
| Blank product<br>individual<br>packing        | : Recycled PE Plastic Bag                                                                                                                                                                                                                                                                                                                                                                                                                                                                                                                                                                                                                       |  |  |
| Transport pack                                | ing                                                                                                                                                                                                                                                                                                                                                                                                                                                                                                                                                                                                                                             |  |  |
| Export carton                                 | : 60 PC                                                                                                                                                                                                                                                                                                                                                                                                                                                                                                                                                                                                                                         |  |  |
| Export carton<br>weight                       | :8 kg                                                                                                                                                                                                                                                                                                                                                                                                                                                                                                                                                                                                                                           |  |  |
| Export carton<br>(Length x Width<br>x Height) | : 36 cm x 40 cm x 53 cm                                                                                                                                                                                                                                                                                                                                                                                                                                                                                                                                                                                                                         |  |  |
| Statistical code                              | : 392410009000000000000                                                                                                                                                                                                                                                                                                                                                                                                                                                                                                                                                                                                                         |  |  |
| Power                                         |                                                                                                                                                                                                                                                                                                                                                                                                                                                                                                                                                                                                                                                 |  |  |
|                                               |                                                                                                                                                                                                                                                                                                                                                                                                                                                                                                                                                                                                                                                 |  |  |