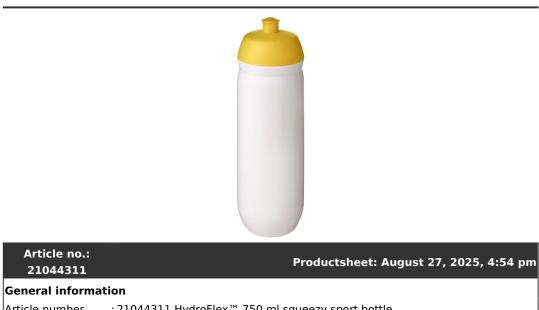

## **Product Database**

| General informat                              | tion                                                                                                                                                                                                                                                                                                                                                                                                                                             |  |  |
|-----------------------------------------------|--------------------------------------------------------------------------------------------------------------------------------------------------------------------------------------------------------------------------------------------------------------------------------------------------------------------------------------------------------------------------------------------------------------------------------------------------|--|--|
| Article number<br>Description                 | <ul> <li>: 21044311 HydroFlex<sup>™</sup> 750 ml squeezy sport bottle</li> <li>: Single-walled sport bottle with a screw-fix pull-up lid. Made from flexible<br/>MDPE plastic, this squeezy bottle is perfect for sporting environments.</li> <li>Volume capacity is 750 ml. Contact us for additional colour combinations.</li> <li>Made in the UK. BPA-free. EN12875-1 compliant and dishwasher safe. MDPE<br/>Plastic, PP Plastic.</li> </ul> |  |  |
| Brand                                         | : Unbranded                                                                                                                                                                                                                                                                                                                                                                                                                                      |  |  |
| Material                                      | : MDPE Plastic, PP Plastic                                                                                                                                                                                                                                                                                                                                                                                                                       |  |  |
| Colour                                        | : Yellow / White                                                                                                                                                                                                                                                                                                                                                                                                                                 |  |  |
| PMS color<br>reference                        | : 120U                                                                                                                                                                                                                                                                                                                                                                                                                                           |  |  |
| Height                                        | : 23,20 cm                                                                                                                                                                                                                                                                                                                                                                                                                                       |  |  |
| Diameter                                      | : 7,35 cm                                                                                                                                                                                                                                                                                                                                                                                                                                        |  |  |
| Weight                                        | : 76 gram                                                                                                                                                                                                                                                                                                                                                                                                                                        |  |  |
| Country of origin                             | : United Kingdom                                                                                                                                                                                                                                                                                                                                                                                                                                 |  |  |
| Default print opt                             | ion                                                                                                                                                                                                                                                                                                                                                                                                                                              |  |  |
| Recommended decoration option                 | : Screenround                                                                                                                                                                                                                                                                                                                                                                                                                                    |  |  |
| Default print<br>location                     | : wrap                                                                                                                                                                                                                                                                                                                                                                                                                                           |  |  |
| Print width (mm)                              | : 220                                                                                                                                                                                                                                                                                                                                                                                                                                            |  |  |
| Print height (mm)                             | : 120                                                                                                                                                                                                                                                                                                                                                                                                                                            |  |  |
| Print maximum<br>colours                      | : 4                                                                                                                                                                                                                                                                                                                                                                                                                                              |  |  |
| Transport packin                              | Ig                                                                                                                                                                                                                                                                                                                                                                                                                                               |  |  |
| Export carton                                 | : 50 PC                                                                                                                                                                                                                                                                                                                                                                                                                                          |  |  |
| Export carton<br>weight                       | : 4.3 kg                                                                                                                                                                                                                                                                                                                                                                                                                                         |  |  |
| Export carton<br>(Length x Width x<br>Height) | : 58 cm x 41 cm x 38 cm                                                                                                                                                                                                                                                                                                                                                                                                                          |  |  |
| Statistical code                              | : 39241000900000000000                                                                                                                                                                                                                                                                                                                                                                                                                           |  |  |
| Power                                         |                                                                                                                                                                                                                                                                                                                                                                                                                                                  |  |  |
| Battery operated                              | : No                                                                                                                                                                                                                                                                                                                                                                                                                                             |  |  |
| Battery included                              | : No                                                                                                                                                                                                                                                                                                                                                                                                                                             |  |  |
| Product specific                              | attributes                                                                                                                                                                                                                                                                                                                                                                                                                                       |  |  |
| Lid features                                  | : Screw cap                                                                                                                                                                                                                                                                                                                                                                                                                                      |  |  |
| Drinkware extra<br>features                   | : Leakproof,Easy to clean                                                                                                                                                                                                                                                                                                                                                                                                                        |  |  |