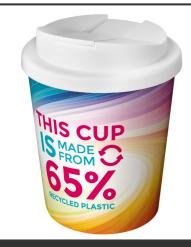

## **Product Database**

| Article no.:<br>21049701                      | Productsheet: September 16, 2025, 3:03                                                                                                                                                                                                                                                                                                                                                                                                                                                                                                           |
|-----------------------------------------------|--------------------------------------------------------------------------------------------------------------------------------------------------------------------------------------------------------------------------------------------------------------------------------------------------------------------------------------------------------------------------------------------------------------------------------------------------------------------------------------------------------------------------------------------------|
| General informa                               | tion                                                                                                                                                                                                                                                                                                                                                                                                                                                                                                                                             |
| Article number<br>Description                 | : 21049701 Brite-Americano Espresso Eco 250 ml spill-proof insulated tumble<br>: Double-wall insulated tumbler with a twist-on spill-proof lid and full colour<br>wraparound design moulded to the product. The tumbler is made from a toto<br>of 65% recycled materials (recycled mug and black inner), and has a standa<br>plastic lid. The mug is fully recyclable, and dishwasher and microwave safe.<br>Volume capacity: 250 ml. BPA free. Packed in a home compostable bag. Made<br>in the UK. 35% PP Plastic and 65% Recycled PP Plastic. |
| Brand                                         | : Unbranded                                                                                                                                                                                                                                                                                                                                                                                                                                                                                                                                      |
| Material                                      | : 35% PP Plastic and 65% Recycled PP Plastic                                                                                                                                                                                                                                                                                                                                                                                                                                                                                                     |
| Colour                                        | : White                                                                                                                                                                                                                                                                                                                                                                                                                                                                                                                                          |
| Height                                        | : 11,80 cm                                                                                                                                                                                                                                                                                                                                                                                                                                                                                                                                       |
| Diameter                                      | : 9,45 cm                                                                                                                                                                                                                                                                                                                                                                                                                                                                                                                                        |
| Weight                                        | : 100 gram                                                                                                                                                                                                                                                                                                                                                                                                                                                                                                                                       |
| Country of origin                             | : United Kingdom                                                                                                                                                                                                                                                                                                                                                                                                                                                                                                                                 |
| Default print op                              | tion                                                                                                                                                                                                                                                                                                                                                                                                                                                                                                                                             |
| Recommended                                   | : In mould drinkware                                                                                                                                                                                                                                                                                                                                                                                                                                                                                                                             |
| decoration option                             |                                                                                                                                                                                                                                                                                                                                                                                                                                                                                                                                                  |
| Default print<br>location                     | : wrap                                                                                                                                                                                                                                                                                                                                                                                                                                                                                                                                           |
| Print width (mm)                              | : 248                                                                                                                                                                                                                                                                                                                                                                                                                                                                                                                                            |
| Print height (mm)                             | :96                                                                                                                                                                                                                                                                                                                                                                                                                                                                                                                                              |
| Print maximum<br>colours                      | :1                                                                                                                                                                                                                                                                                                                                                                                                                                                                                                                                               |
| Packaging infor                               | mation                                                                                                                                                                                                                                                                                                                                                                                                                                                                                                                                           |
| Blank product                                 | Recycled PE Plastic Bag                                                                                                                                                                                                                                                                                                                                                                                                                                                                                                                          |
| individual packing                            |                                                                                                                                                                                                                                                                                                                                                                                                                                                                                                                                                  |
| Transport packi                               | ng                                                                                                                                                                                                                                                                                                                                                                                                                                                                                                                                               |
| Export carton                                 | : 90 PC                                                                                                                                                                                                                                                                                                                                                                                                                                                                                                                                          |
| Export carton<br>weight                       | :9.4 kg                                                                                                                                                                                                                                                                                                                                                                                                                                                                                                                                          |
| Export carton<br>(Length x Width x<br>Height) | : 36 cm x 40 cm x 53 cm                                                                                                                                                                                                                                                                                                                                                                                                                                                                                                                          |
| Statistical code                              | : 39241000900000000000                                                                                                                                                                                                                                                                                                                                                                                                                                                                                                                           |
| Power                                         |                                                                                                                                                                                                                                                                                                                                                                                                                                                                                                                                                  |
| Battery operated                              | : No                                                                                                                                                                                                                                                                                                                                                                                                                                                                                                                                             |
| Battery included                              | : No                                                                                                                                                                                                                                                                                                                                                                                                                                                                                                                                             |
| Product specific                              | attributes                                                                                                                                                                                                                                                                                                                                                                                                                                                                                                                                       |
| -                                             | : Yes                                                                                                                                                                                                                                                                                                                                                                                                                                                                                                                                            |