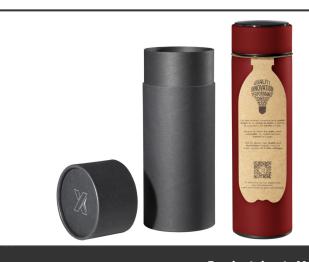

## Product Database

Article no.:

| 2PX03921                                      | Productsheet: May 12, 2024, 10:27 ar                                                                                                                                                                                                                                                                                                                                           |
|-----------------------------------------------|--------------------------------------------------------------------------------------------------------------------------------------------------------------------------------------------------------------------------------------------------------------------------------------------------------------------------------------------------------------------------------|
| General informa                               |                                                                                                                                                                                                                                                                                                                                                                                |
| Article number<br>Description                 | : 2PX03921 SCX.design D10 insulated smart bottle<br>: Double-walled 500 ml insulated stainless steel bottle with antibacterial<br>treatment and a temperature sensor. Thanks to the "Touch & Light" system,<br>the temperature of the drink is displayed on the bottle cap (in Celsius).<br>Suitable for both hot and cold drinks. Delivered in a cylindrical gift box made of |
|                                               | recycled paper. Size: Ø 47 x 225 mm. Battery included: CR 2450 (3V). Battery cannot be replaced. Can display temperature 20.000 times. Stainless Steel.                                                                                                                                                                                                                        |
| Brand                                         | : SCX.design                                                                                                                                                                                                                                                                                                                                                                   |
| Material                                      | : Stainless Steel                                                                                                                                                                                                                                                                                                                                                              |
| Colour                                        | : Mid red                                                                                                                                                                                                                                                                                                                                                                      |
| PMS color<br>reference                        | : 200C                                                                                                                                                                                                                                                                                                                                                                         |
| Height                                        | : 23,00 cm                                                                                                                                                                                                                                                                                                                                                                     |
| Diameter                                      | : 6,30 cm                                                                                                                                                                                                                                                                                                                                                                      |
| Weight                                        | : 260 gram                                                                                                                                                                                                                                                                                                                                                                     |
| Country of origin                             | : PRC                                                                                                                                                                                                                                                                                                                                                                          |
| Engraving color                               | : Light gray/silver                                                                                                                                                                                                                                                                                                                                                            |
| Default print op                              | tion                                                                                                                                                                                                                                                                                                                                                                           |
| Recommended decoration option                 | : Laser engraving                                                                                                                                                                                                                                                                                                                                                              |
| Default print<br>location                     | : front                                                                                                                                                                                                                                                                                                                                                                        |
| Print width (mm)                              | : 25                                                                                                                                                                                                                                                                                                                                                                           |
| Print height (mm)                             | : 100                                                                                                                                                                                                                                                                                                                                                                          |
| Print maximum<br>colours                      | :1                                                                                                                                                                                                                                                                                                                                                                             |
| Transport packi                               | ng                                                                                                                                                                                                                                                                                                                                                                             |
| Export carton                                 | : 25 PC                                                                                                                                                                                                                                                                                                                                                                        |
| Export carton<br>weight                       | :10 kg                                                                                                                                                                                                                                                                                                                                                                         |
| Export carton<br>(Length x Width x<br>Height) | : 43 cm x 43 cm x 29 cm                                                                                                                                                                                                                                                                                                                                                        |
| Statistical code                              | : 732393009000000000000                                                                                                                                                                                                                                                                                                                                                        |
| Power                                         |                                                                                                                                                                                                                                                                                                                                                                                |
| Battery operated                              | : Yes                                                                                                                                                                                                                                                                                                                                                                          |
| Battery included                              | : Yes                                                                                                                                                                                                                                                                                                                                                                          |
| Number of<br>batteries                        | :1                                                                                                                                                                                                                                                                                                                                                                             |
| Type of battery                               | : Button cell batteries included and inserted                                                                                                                                                                                                                                                                                                                                  |