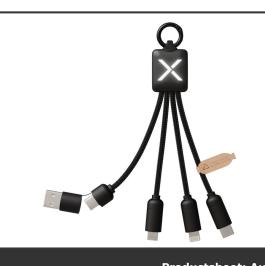

## Product Database

Article no.:

| 2PX18190                                      | Productsheet: August 5, 2025, 10:00 pm                                                                                                                                                                                                                                                                                                                                                                                                                                                                               |
|-----------------------------------------------|----------------------------------------------------------------------------------------------------------------------------------------------------------------------------------------------------------------------------------------------------------------------------------------------------------------------------------------------------------------------------------------------------------------------------------------------------------------------------------------------------------------------|
| General information                           |                                                                                                                                                                                                                                                                                                                                                                                                                                                                                                                      |
| Article number<br>Description                 | : 2PX18190 SCX.design C13 20W 5-in-1 charging cable<br>: 5-in-1 charging cable with 3 connectors (Type-C, Android, iPhone) and rPET<br>cords (made from recycled plastic bottles). Thanks to its dual USB-A + USB-C<br>input, the cable is 100% compatible with the latest computers on the market<br>(USB-C). Metal-look finish on the end caps. The cable can charge up to 3<br>devices simultaneously. Delivered in a recyclable sleeve and a recycled paper<br>card. Recycled PET Plastic, Recycled ABS Plastic. |
| Brand                                         | : SCX.design                                                                                                                                                                                                                                                                                                                                                                                                                                                                                                         |
| Material                                      | : Recycled PET Plastic, Recycled ABS Plastic                                                                                                                                                                                                                                                                                                                                                                                                                                                                         |
| Colour                                        | : Solid black                                                                                                                                                                                                                                                                                                                                                                                                                                                                                                        |
| Length                                        | : 16,00 cm                                                                                                                                                                                                                                                                                                                                                                                                                                                                                                           |
| Width                                         | : 2,50 cm                                                                                                                                                                                                                                                                                                                                                                                                                                                                                                            |
| Height                                        | : 1,30 cm                                                                                                                                                                                                                                                                                                                                                                                                                                                                                                            |
| Weight                                        | : 25 gram                                                                                                                                                                                                                                                                                                                                                                                                                                                                                                            |
| Country of origin                             | : PRC                                                                                                                                                                                                                                                                                                                                                                                                                                                                                                                |
| Engraving color                               | : White                                                                                                                                                                                                                                                                                                                                                                                                                                                                                                              |
| Default print option                          |                                                                                                                                                                                                                                                                                                                                                                                                                                                                                                                      |
| Recommended decoration option                 | : Laser engraving                                                                                                                                                                                                                                                                                                                                                                                                                                                                                                    |
| Default print<br>location                     | : front                                                                                                                                                                                                                                                                                                                                                                                                                                                                                                              |
| Print width (mm)                              | :18                                                                                                                                                                                                                                                                                                                                                                                                                                                                                                                  |
| Print height (mm)                             | :16                                                                                                                                                                                                                                                                                                                                                                                                                                                                                                                  |
| Print maximum<br>colours                      | :1                                                                                                                                                                                                                                                                                                                                                                                                                                                                                                                   |
| Packaging information                         |                                                                                                                                                                                                                                                                                                                                                                                                                                                                                                                      |
| Blank product<br>individual packing           | : Individual polybag                                                                                                                                                                                                                                                                                                                                                                                                                                                                                                 |
| Decorated<br>product individual<br>packaging  | : Individual polybag                                                                                                                                                                                                                                                                                                                                                                                                                                                                                                 |
| Transport packing                             |                                                                                                                                                                                                                                                                                                                                                                                                                                                                                                                      |
| Export carton                                 | : 200 PC                                                                                                                                                                                                                                                                                                                                                                                                                                                                                                             |
| Export carton<br>weight                       | :8 kg                                                                                                                                                                                                                                                                                                                                                                                                                                                                                                                |
| Export carton<br>(Length x Width x<br>Height) | : 50 cm x 32 cm x 23 cm                                                                                                                                                                                                                                                                                                                                                                                                                                                                                              |
| Statistical code                              | :8544429090000000000000                                                                                                                                                                                                                                                                                                                                                                                                                                                                                              |
| Power                                         |                                                                                                                                                                                                                                                                                                                                                                                                                                                                                                                      |