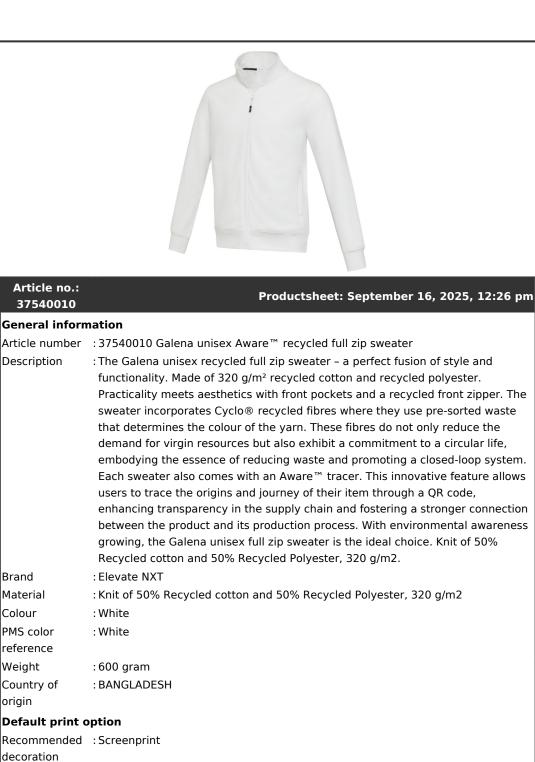

## Produ

decoration option Default print : left chest location Print width :80 (mm) Print height :80 (mm) Print maximum : 2 colours Packaging information Blank product : Polybag multi packaging level 1 Qty blank :5 pcs product multi packaging level