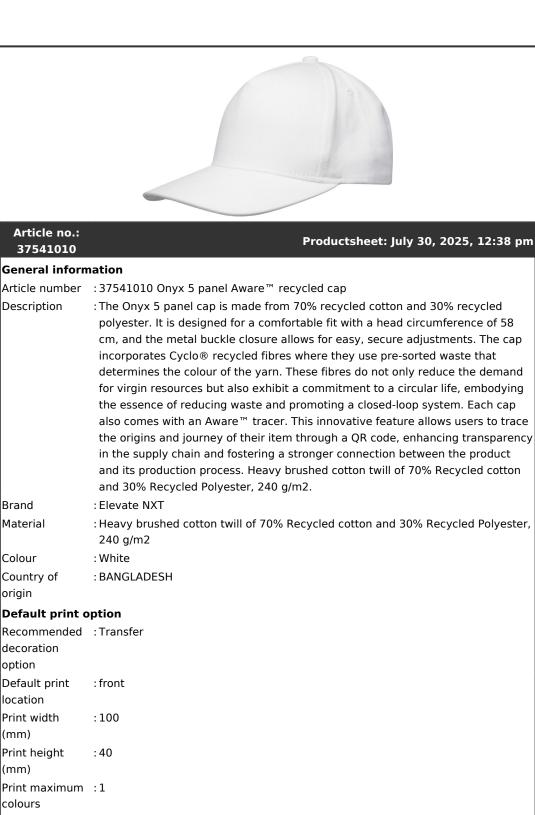

## Packaging information

Blank product : Inner carton multi packaging level 1 Qty blank : 50 pcs product multi packaging level 1 Blank product : Polybag multi packaging level 2

| Article no.:<br>37541010                           |                         | Productsheet: July 30, 2025, 12:38 pm |
|----------------------------------------------------|-------------------------|---------------------------------------|
| Qty blank<br>product multi<br>packaging level<br>2 | : 25 pcs                |                                       |
| Decorated<br>product multi<br>packaging level<br>1 | : Inner carton          |                                       |
| Qty deco<br>product multi<br>packaging level<br>1  | : 50 pcs                |                                       |
| Decorated<br>product multi<br>packaging<br>level2  | : Polybag               |                                       |
| Qty deco<br>product multi<br>packaging<br>level2   | : 25 pcs                |                                       |
| Transport pack                                     | king                    |                                       |
| Export carton                                      | : 200 PC                |                                       |
| Export carton<br>weight                            | : 22 kg                 |                                       |
| Export carton<br>(Length x Width<br>x Height)      | : 44 cm x 39 cm x 89 cm |                                       |
| Statistical code                                   | : 650500300000000000000 |                                       |
| Product specific attributes                        |                         |                                       |
| Headwear<br>closure type                           | : Metal buckle closure  |                                       |
|                                                    | : Curved                |                                       |
| Headwear type                                      | : Cap                   |                                       |
| Quantity of panels                                 | : Five                  |                                       |
| Easy care                                          | : No                    |                                       |
| Gender                                             | : Unisex                |                                       |