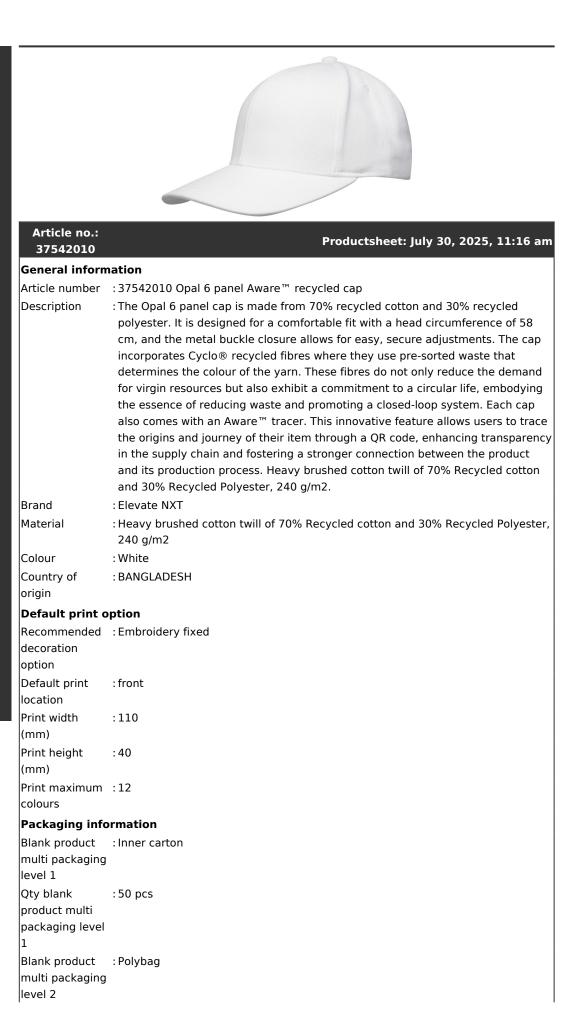

## orodu

| Article no.:<br>37542010                           |                         | Productsheet: July 30, 2025, 11:16 am |
|----------------------------------------------------|-------------------------|---------------------------------------|
| Qty blank<br>product multi<br>packaging level<br>2 | : 25 pcs                |                                       |
| Decorated<br>product multi<br>packaging level<br>1 | : Inner carton          |                                       |
| Qty deco<br>product multi<br>packaging level<br>1  | :50 pcs                 |                                       |
| Decorated<br>product multi<br>packaging<br>level2  | : Polybag               |                                       |
| Qty deco<br>product multi<br>packaging<br>level2   | : 25 pcs                |                                       |
| Transport pack                                     | king                    |                                       |
| Export carton                                      | : 200 PC                |                                       |
| Export carton<br>weight                            | : 22 kg                 |                                       |
| Export carton<br>(Length x Width<br>x Height)      | : 44 cm x 39 cm x 89 cm |                                       |
| Statistical code                                   | : 650500300000000000000 |                                       |
| Product specific attributes                        |                         |                                       |
| Headwear<br>closure type                           | : Metal buckle closure  |                                       |
|                                                    | : Curved                |                                       |
| Headwear type                                      | : Cap                   |                                       |
| Quantity of panels                                 | : Six                   |                                       |
| Easy care                                          | : No                    |                                       |
| Gender                                             | : Unisex                |                                       |