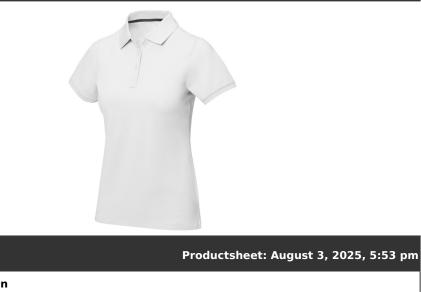

## Product Database

Article no.:

38081010

| General informa                                 | ation                                                                                                                                                                                                                                                                                                                                                                                                                                                                                                                                                                                                                                |  |  |
|-------------------------------------------------|--------------------------------------------------------------------------------------------------------------------------------------------------------------------------------------------------------------------------------------------------------------------------------------------------------------------------------------------------------------------------------------------------------------------------------------------------------------------------------------------------------------------------------------------------------------------------------------------------------------------------------------|--|--|
| Article number                                  | : 38081010 Calgary short sleeve women's polo                                                                                                                                                                                                                                                                                                                                                                                                                                                                                                                                                                                         |  |  |
| Description                                     | : The Calgary short sleeve women's polo is a classic essential that combines<br>style and comfort effortlessly. Made from a 200 g/m <sup>2</sup> pique knit fabric with a<br>pre-shrunk finish, it ensures a perfect fit that lasts and therefore is suitable for<br>different actitvities and events. The flat knit rib cuffs add sophistication and the<br>polo is designed with a fitted shape for a feminine look. Side slits with satin<br>tape finishing and forward shoulder seam with chain stitching added for<br>flexibility and comfort. Available in a range of vibrant colours. Piqué knit of<br>100% Cotton, 200 g/m2. |  |  |
| Brand                                           | : Elevate Life                                                                                                                                                                                                                                                                                                                                                                                                                                                                                                                                                                                                                       |  |  |
| Material                                        | : Piqué knit of 100% Cotton, 200 g/m2                                                                                                                                                                                                                                                                                                                                                                                                                                                                                                                                                                                                |  |  |
| Colour                                          | : White                                                                                                                                                                                                                                                                                                                                                                                                                                                                                                                                                                                                                              |  |  |
| PMS color                                       | : White                                                                                                                                                                                                                                                                                                                                                                                                                                                                                                                                                                                                                              |  |  |
| reference                                       |                                                                                                                                                                                                                                                                                                                                                                                                                                                                                                                                                                                                                                      |  |  |
| Weight                                          | : 210 gram                                                                                                                                                                                                                                                                                                                                                                                                                                                                                                                                                                                                                           |  |  |
| Country of origin                               | : BANGLADESH                                                                                                                                                                                                                                                                                                                                                                                                                                                                                                                                                                                                                         |  |  |
| Default print op                                | otion                                                                                                                                                                                                                                                                                                                                                                                                                                                                                                                                                                                                                                |  |  |
| Recommended                                     | : Screenprint                                                                                                                                                                                                                                                                                                                                                                                                                                                                                                                                                                                                                        |  |  |
| decoration option                               | 1                                                                                                                                                                                                                                                                                                                                                                                                                                                                                                                                                                                                                                    |  |  |
| Default print<br>location                       | : left chest                                                                                                                                                                                                                                                                                                                                                                                                                                                                                                                                                                                                                         |  |  |
| Print width (mm)                                | : 100                                                                                                                                                                                                                                                                                                                                                                                                                                                                                                                                                                                                                                |  |  |
| Print height (mm)                               | n) : 100                                                                                                                                                                                                                                                                                                                                                                                                                                                                                                                                                                                                                             |  |  |
| Print maximum<br>colours                        | :5                                                                                                                                                                                                                                                                                                                                                                                                                                                                                                                                                                                                                                   |  |  |
| Packaging infor                                 | mation                                                                                                                                                                                                                                                                                                                                                                                                                                                                                                                                                                                                                               |  |  |
| Blank product<br>multi packaging<br>level 1     | : Polybag                                                                                                                                                                                                                                                                                                                                                                                                                                                                                                                                                                                                                            |  |  |
| Qty blank<br>product multi<br>packaging level 1 | :10 pcs                                                                                                                                                                                                                                                                                                                                                                                                                                                                                                                                                                                                                              |  |  |
| Decorated<br>product multi<br>packaging level 1 | : Polybag                                                                                                                                                                                                                                                                                                                                                                                                                                                                                                                                                                                                                            |  |  |
| Qty deco product<br>multi packaging<br>level 1  | : 50 pcs                                                                                                                                                                                                                                                                                                                                                                                                                                                                                                                                                                                                                             |  |  |
| Transport packi                                 | ing                                                                                                                                                                                                                                                                                                                                                                                                                                                                                                                                                                                                                                  |  |  |
| Export carton                                   | : 50 PC                                                                                                                                                                                                                                                                                                                                                                                                                                                                                                                                                                                                                              |  |  |
| · ·                                             |                                                                                                                                                                                                                                                                                                                                                                                                                                                                                                                                                                                                                                      |  |  |