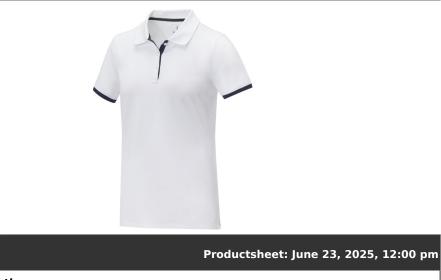

## Product Database

Article no.:

| 38111010                                           | Productsneet: June 23, 2025, 12:00 pm                                                                                                                                                                                                                                                                                                                                                                                                                                                                                                                                                                                                                               |  |  |
|----------------------------------------------------|---------------------------------------------------------------------------------------------------------------------------------------------------------------------------------------------------------------------------------------------------------------------------------------------------------------------------------------------------------------------------------------------------------------------------------------------------------------------------------------------------------------------------------------------------------------------------------------------------------------------------------------------------------------------|--|--|
| General inform                                     | ation                                                                                                                                                                                                                                                                                                                                                                                                                                                                                                                                                                                                                                                               |  |  |
| Article number                                     | : 38111010 Morgan short sleeve women's duotone polo                                                                                                                                                                                                                                                                                                                                                                                                                                                                                                                                                                                                                 |  |  |
| Description                                        | : The Morgan short sleeve women's duotone polo is a stylish and comfortable<br>option for any casual or business setting. Made from a 200 g/m <sup>2</sup> piqué knit<br>cotton fabric, this polo is both durable and breathable. Featuring a flat knit<br>collar and rib cuffs with contrast colour detailing, this polo offers a modern twis<br>on a classic design. The two-button placket and pick-stitch details add an extra<br>touch of sophistication, and the satin neck tape and heat transfer main label<br>provide comfort and ease of wear. This polo is designed with a fitted shape for<br>a feminine look. Piqué knit of 100% BCI cotton, 200 g/m2. |  |  |
| Brand                                              | : Elevate Life                                                                                                                                                                                                                                                                                                                                                                                                                                                                                                                                                                                                                                                      |  |  |
| Material                                           | : Piqué knit of 100% BCI cotton, 200 g/m2                                                                                                                                                                                                                                                                                                                                                                                                                                                                                                                                                                                                                           |  |  |
| Colour                                             | : White                                                                                                                                                                                                                                                                                                                                                                                                                                                                                                                                                                                                                                                             |  |  |
| PMS color<br>reference                             | : White                                                                                                                                                                                                                                                                                                                                                                                                                                                                                                                                                                                                                                                             |  |  |
| Country of origin                                  | : BANGLADESH                                                                                                                                                                                                                                                                                                                                                                                                                                                                                                                                                                                                                                                        |  |  |
| Default print option                               |                                                                                                                                                                                                                                                                                                                                                                                                                                                                                                                                                                                                                                                                     |  |  |
| Recommended<br>decoration<br>option                | : Embroidery fixed                                                                                                                                                                                                                                                                                                                                                                                                                                                                                                                                                                                                                                                  |  |  |
| Default print<br>location                          | : left chest                                                                                                                                                                                                                                                                                                                                                                                                                                                                                                                                                                                                                                                        |  |  |
| Print width (mm)                                   | :57                                                                                                                                                                                                                                                                                                                                                                                                                                                                                                                                                                                                                                                                 |  |  |
| Print height<br>(mm)                               | : 57                                                                                                                                                                                                                                                                                                                                                                                                                                                                                                                                                                                                                                                                |  |  |
| Print maximum<br>colours                           | :12                                                                                                                                                                                                                                                                                                                                                                                                                                                                                                                                                                                                                                                                 |  |  |
| Packaging information                              |                                                                                                                                                                                                                                                                                                                                                                                                                                                                                                                                                                                                                                                                     |  |  |
| Blank product<br>multi packaging<br>level 1        | : Polybag                                                                                                                                                                                                                                                                                                                                                                                                                                                                                                                                                                                                                                                           |  |  |
| Qty blank<br>product multi<br>packaging level<br>1 | : 10 pcs                                                                                                                                                                                                                                                                                                                                                                                                                                                                                                                                                                                                                                                            |  |  |
| Decorated<br>product multi<br>packaging level<br>1 | : Polybag                                                                                                                                                                                                                                                                                                                                                                                                                                                                                                                                                                                                                                                           |  |  |
| Qty deco product<br>multi packaging<br>level 1     | ::10 pcs                                                                                                                                                                                                                                                                                                                                                                                                                                                                                                                                                                                                                                                            |  |  |