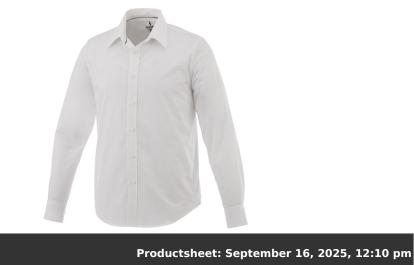

## Product Database

Article no.:

| 38168010                                        |                                                                                                                                                                                                                                                                                                                                                                                                                                                                                                                                                                                                                                                                                                                                                       |  |  |
|-------------------------------------------------|-------------------------------------------------------------------------------------------------------------------------------------------------------------------------------------------------------------------------------------------------------------------------------------------------------------------------------------------------------------------------------------------------------------------------------------------------------------------------------------------------------------------------------------------------------------------------------------------------------------------------------------------------------------------------------------------------------------------------------------------------------|--|--|
| General inform                                  | ation                                                                                                                                                                                                                                                                                                                                                                                                                                                                                                                                                                                                                                                                                                                                                 |  |  |
| Article number                                  | : 38168010 Hamell long sleeve men's shirt                                                                                                                                                                                                                                                                                                                                                                                                                                                                                                                                                                                                                                                                                                             |  |  |
| Description                                     | : The Hamell long sleeve men's stretch shirt – an ideal combination of style and<br>comfort. This woven shirt features a lightweight poplin fabric of 97% cotton and<br>3% elastane. Poplin fabric is known for its tight weave, which provides<br>exceptional durability while maintaining a soft and smooth texture against the<br>skin. This means that the Hamell shirt is not only comfortable to wear but also<br>resistant to everyday wear and tear, ensuring long-lasting use. The added<br>stretch provides ultimate freedom of movement, ensuring optimal comfort<br>throughout the day even more. Its hidden button-down collar adds<br>sophistication while maintaining a clean look. Poplin of 97% Cotton and 3%<br>Elastane, 118 g/m2. |  |  |
| Brand                                           | : Elevate Life                                                                                                                                                                                                                                                                                                                                                                                                                                                                                                                                                                                                                                                                                                                                        |  |  |
| Material                                        | : Poplin of 97% Cotton and 3% Elastane, 118 g/m2                                                                                                                                                                                                                                                                                                                                                                                                                                                                                                                                                                                                                                                                                                      |  |  |
| Colour                                          | : White                                                                                                                                                                                                                                                                                                                                                                                                                                                                                                                                                                                                                                                                                                                                               |  |  |
| PMS color                                       | : White                                                                                                                                                                                                                                                                                                                                                                                                                                                                                                                                                                                                                                                                                                                                               |  |  |
| reference                                       |                                                                                                                                                                                                                                                                                                                                                                                                                                                                                                                                                                                                                                                                                                                                                       |  |  |
| Weight                                          | : 260 gram                                                                                                                                                                                                                                                                                                                                                                                                                                                                                                                                                                                                                                                                                                                                            |  |  |
| Country of origin                               | v of origin : BANGLADESH                                                                                                                                                                                                                                                                                                                                                                                                                                                                                                                                                                                                                                                                                                                              |  |  |
| Default print option                            |                                                                                                                                                                                                                                                                                                                                                                                                                                                                                                                                                                                                                                                                                                                                                       |  |  |
| Recommended<br>decoration<br>option             | : Screenprint                                                                                                                                                                                                                                                                                                                                                                                                                                                                                                                                                                                                                                                                                                                                         |  |  |
| Default print<br>location                       | : left chest                                                                                                                                                                                                                                                                                                                                                                                                                                                                                                                                                                                                                                                                                                                                          |  |  |
| Print width (mm)                                | : 110                                                                                                                                                                                                                                                                                                                                                                                                                                                                                                                                                                                                                                                                                                                                                 |  |  |
| Print height<br>(mm)                            | :110                                                                                                                                                                                                                                                                                                                                                                                                                                                                                                                                                                                                                                                                                                                                                  |  |  |
| Print maximum<br>colours                        | :5                                                                                                                                                                                                                                                                                                                                                                                                                                                                                                                                                                                                                                                                                                                                                    |  |  |
| Packaging info                                  | rmation                                                                                                                                                                                                                                                                                                                                                                                                                                                                                                                                                                                                                                                                                                                                               |  |  |
| Blank product<br>individual<br>packing          | : Individual polybag                                                                                                                                                                                                                                                                                                                                                                                                                                                                                                                                                                                                                                                                                                                                  |  |  |
| Decorated<br>product<br>individual<br>packaging | : Individual polybag                                                                                                                                                                                                                                                                                                                                                                                                                                                                                                                                                                                                                                                                                                                                  |  |  |
| Transport pack                                  | sing                                                                                                                                                                                                                                                                                                                                                                                                                                                                                                                                                                                                                                                                                                                                                  |  |  |
| Export carton                                   | : 30 PC                                                                                                                                                                                                                                                                                                                                                                                                                                                                                                                                                                                                                                                                                                                                               |  |  |
| Export carton<br>weight                         | : 9 kg                                                                                                                                                                                                                                                                                                                                                                                                                                                                                                                                                                                                                                                                                                                                                |  |  |