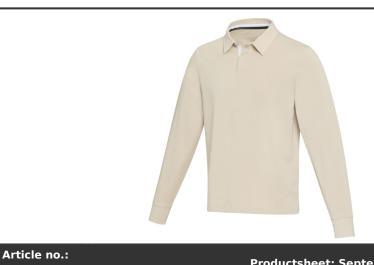

## Product Database

| 38237070                                        | Productsheet: September 13, 2025, 3:48 pm                                                                                                                                                                                                                                                                                                                                                                                                                                                                                |  |
|-------------------------------------------------|--------------------------------------------------------------------------------------------------------------------------------------------------------------------------------------------------------------------------------------------------------------------------------------------------------------------------------------------------------------------------------------------------------------------------------------------------------------------------------------------------------------------------|--|
| General informa                                 | tion                                                                                                                                                                                                                                                                                                                                                                                                                                                                                                                     |  |
| Article number<br>Description                   | : 38237070 Clyde unisex organic rugby polo sweatshirt<br>: The Clyde unisex rugby polo sweatshirt is made from a heavy jersey of 100%<br>organic cotton for comfort. Available in two-tone variations with a striking<br>white stripe on the chest and biceps, as well as solid colour options, the Clyde<br>sweatshirt is perfect for casual wear or promotional events. Make a statement<br>with this polo sweatshirt that combines a classic design with modern comfort.<br>Heavy jersey of Organic cotton, 280 g/m2. |  |
| Brand                                           | : Elevate NXT                                                                                                                                                                                                                                                                                                                                                                                                                                                                                                            |  |
| Material                                        | : Heavy jersey of Organic cotton, 280 g/m2                                                                                                                                                                                                                                                                                                                                                                                                                                                                               |  |
| Colour                                          | : Oatmeal                                                                                                                                                                                                                                                                                                                                                                                                                                                                                                                |  |
| PMS color<br>reference                          | : 7528C                                                                                                                                                                                                                                                                                                                                                                                                                                                                                                                  |  |
| Weight                                          | : 440 gram                                                                                                                                                                                                                                                                                                                                                                                                                                                                                                               |  |
| Country of origin                               | : BANGLADESH                                                                                                                                                                                                                                                                                                                                                                                                                                                                                                             |  |
| Default print op                                | tion                                                                                                                                                                                                                                                                                                                                                                                                                                                                                                                     |  |
| Recommended decoration option                   | : Screenprint                                                                                                                                                                                                                                                                                                                                                                                                                                                                                                            |  |
| Default print<br>location                       | : left chest                                                                                                                                                                                                                                                                                                                                                                                                                                                                                                             |  |
| Print width (mm)                                | :120                                                                                                                                                                                                                                                                                                                                                                                                                                                                                                                     |  |
| Print height (mm)                               | :120                                                                                                                                                                                                                                                                                                                                                                                                                                                                                                                     |  |
| Print maximum                                   | :5                                                                                                                                                                                                                                                                                                                                                                                                                                                                                                                       |  |
| colours                                         |                                                                                                                                                                                                                                                                                                                                                                                                                                                                                                                          |  |
| Packaging inform                                | mation                                                                                                                                                                                                                                                                                                                                                                                                                                                                                                                   |  |
| Blank product<br>multi packaging<br>level 1     | : Polybag                                                                                                                                                                                                                                                                                                                                                                                                                                                                                                                |  |
| Qty blank product<br>multi packaging<br>level 1 | :10 pcs                                                                                                                                                                                                                                                                                                                                                                                                                                                                                                                  |  |
| Decorated<br>product multi<br>packaging level 1 | : Polybag                                                                                                                                                                                                                                                                                                                                                                                                                                                                                                                |  |
| Qty deco product<br>multi packaging<br>level 1  | : 30 pcs                                                                                                                                                                                                                                                                                                                                                                                                                                                                                                                 |  |
| Transport packi                                 | ng                                                                                                                                                                                                                                                                                                                                                                                                                                                                                                                       |  |
| Export carton                                   | : 30 PC                                                                                                                                                                                                                                                                                                                                                                                                                                                                                                                  |  |
| Export carton<br>weight                         | :13 kg                                                                                                                                                                                                                                                                                                                                                                                                                                                                                                                   |  |