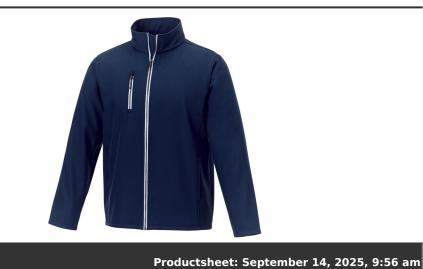

## Product Database

Article no.:

| 38323490                   | Productsneet: September 14, 2025, 9:56 am                                                                                                                                                                                                                                                                                                                                                                                                                                                                                                                                                                                                                                           |  |  |
|----------------------------|-------------------------------------------------------------------------------------------------------------------------------------------------------------------------------------------------------------------------------------------------------------------------------------------------------------------------------------------------------------------------------------------------------------------------------------------------------------------------------------------------------------------------------------------------------------------------------------------------------------------------------------------------------------------------------------|--|--|
| General informa            | ation                                                                                                                                                                                                                                                                                                                                                                                                                                                                                                                                                                                                                                                                               |  |  |
| Article number             | : 38323490 Orion men's softshell jacket                                                                                                                                                                                                                                                                                                                                                                                                                                                                                                                                                                                                                                             |  |  |
| Description                | <ul> <li>: 36323490 Onon men's softshell jacket</li> <li>: The Orion men's softshell jacket – a customisable jacket designed with comfort in mind. The jacket is made from 250 g/m<sup>2</sup> mechanical stretch woven of polyester, and features bonding of micro fleece which provides functionality and warmth. It has an exposed plastic vision zipper on the front center as well as on the chest pocket. The Orion softshell jacket is a reliable choice for both business and casual occasions, providing comfort and showcasing your brand with ease. Mechanical stretch woven of 100% Polyester, 250 g/m<sup>2</sup>, Bonding, Micro fleece of 100% Polyester.</li> </ul> |  |  |
| Brand                      | : Elevate Essentials                                                                                                                                                                                                                                                                                                                                                                                                                                                                                                                                                                                                                                                                |  |  |
| Material                   | : Mechanical stretch woven of 100% Polyester, 250 g/m2, Bonding, Micro fleece of 100% Polyester                                                                                                                                                                                                                                                                                                                                                                                                                                                                                                                                                                                     |  |  |
| Colour                     | : Navy                                                                                                                                                                                                                                                                                                                                                                                                                                                                                                                                                                                                                                                                              |  |  |
| PMS color                  | : 533 C                                                                                                                                                                                                                                                                                                                                                                                                                                                                                                                                                                                                                                                                             |  |  |
| reference                  |                                                                                                                                                                                                                                                                                                                                                                                                                                                                                                                                                                                                                                                                                     |  |  |
| Weight                     | : 567 gram                                                                                                                                                                                                                                                                                                                                                                                                                                                                                                                                                                                                                                                                          |  |  |
| Country of origin          | : PRC                                                                                                                                                                                                                                                                                                                                                                                                                                                                                                                                                                                                                                                                               |  |  |
| Default print option       |                                                                                                                                                                                                                                                                                                                                                                                                                                                                                                                                                                                                                                                                                     |  |  |
| Recommended                |                                                                                                                                                                                                                                                                                                                                                                                                                                                                                                                                                                                                                                                                                     |  |  |
| decoration option          |                                                                                                                                                                                                                                                                                                                                                                                                                                                                                                                                                                                                                                                                                     |  |  |
| Default print              | : left chest                                                                                                                                                                                                                                                                                                                                                                                                                                                                                                                                                                                                                                                                        |  |  |
| location                   |                                                                                                                                                                                                                                                                                                                                                                                                                                                                                                                                                                                                                                                                                     |  |  |
| Print width (mm)           |                                                                                                                                                                                                                                                                                                                                                                                                                                                                                                                                                                                                                                                                                     |  |  |
| Print height (mm) : 120    |                                                                                                                                                                                                                                                                                                                                                                                                                                                                                                                                                                                                                                                                                     |  |  |
| Print maximum              | :4                                                                                                                                                                                                                                                                                                                                                                                                                                                                                                                                                                                                                                                                                  |  |  |
| colours                    |                                                                                                                                                                                                                                                                                                                                                                                                                                                                                                                                                                                                                                                                                     |  |  |
| Packaging infor            |                                                                                                                                                                                                                                                                                                                                                                                                                                                                                                                                                                                                                                                                                     |  |  |
| Blank product              | : Polybag                                                                                                                                                                                                                                                                                                                                                                                                                                                                                                                                                                                                                                                                           |  |  |
| multi packaging            |                                                                                                                                                                                                                                                                                                                                                                                                                                                                                                                                                                                                                                                                                     |  |  |
| level 1                    | · 5 pcc                                                                                                                                                                                                                                                                                                                                                                                                                                                                                                                                                                                                                                                                             |  |  |
| Qty blank<br>product multi | : 5 pcs                                                                                                                                                                                                                                                                                                                                                                                                                                                                                                                                                                                                                                                                             |  |  |
| packaging level 1          |                                                                                                                                                                                                                                                                                                                                                                                                                                                                                                                                                                                                                                                                                     |  |  |
| Decorated                  | : Polybag                                                                                                                                                                                                                                                                                                                                                                                                                                                                                                                                                                                                                                                                           |  |  |
| product multi              |                                                                                                                                                                                                                                                                                                                                                                                                                                                                                                                                                                                                                                                                                     |  |  |
| packaging level 1          |                                                                                                                                                                                                                                                                                                                                                                                                                                                                                                                                                                                                                                                                                     |  |  |
| Qty deco product           |                                                                                                                                                                                                                                                                                                                                                                                                                                                                                                                                                                                                                                                                                     |  |  |
| multi packaging            |                                                                                                                                                                                                                                                                                                                                                                                                                                                                                                                                                                                                                                                                                     |  |  |
| level 1                    |                                                                                                                                                                                                                                                                                                                                                                                                                                                                                                                                                                                                                                                                                     |  |  |
| Transport packi            | ng                                                                                                                                                                                                                                                                                                                                                                                                                                                                                                                                                                                                                                                                                  |  |  |
| Export carton              | : 15 PC                                                                                                                                                                                                                                                                                                                                                                                                                                                                                                                                                                                                                                                                             |  |  |
|                            |                                                                                                                                                                                                                                                                                                                                                                                                                                                                                                                                                                                                                                                                                     |  |  |